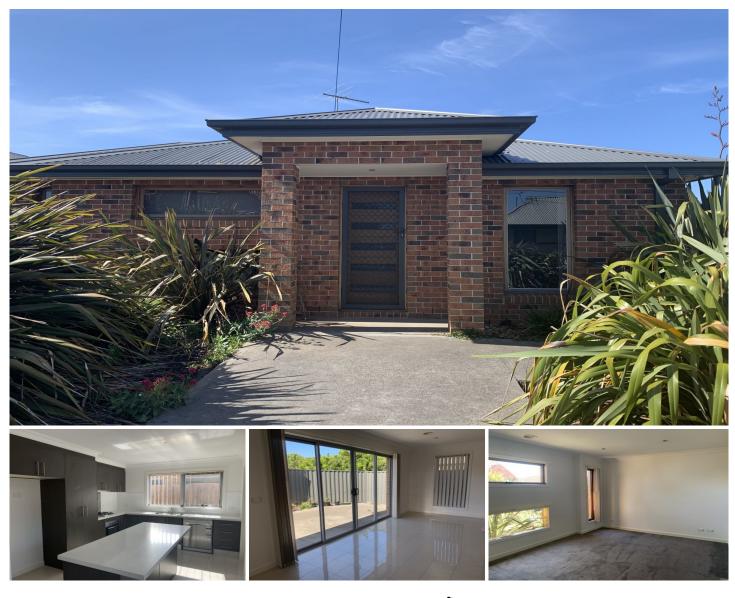

## 1/22 Clarence Street Geelong West VIC

This three bedroom townhouse offers stylish living with open plan kitchen, dining, lounge overlooking a private enclosed north facing courtyard.

All bedrooms have built in robes with a central two way bathroom with quality fit outs and a separate toilet. Ducted central heating throughout and split system air conditioning with a double garage offering remote control access and low maintenance garden.

Close proximity to Pakington Street and Geelong city area.

View : https://www.mayfieldrealestate.com.au/lease/vic/ geelong-district/geelong-west/residential/townhou se/5673041

Vicki Crawley 03 5272 1288