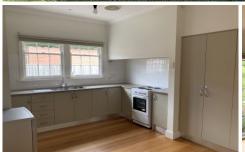

## 262 McKillop Street East Geelong VIC

Step inside and feel right at home. This charming white picket fence home offers many quirks.

- 3 good sized bedrooms 2 with built in robes
- Up to date kitchen with ample amounts of storage
- Spacious lounge with electric heating leading into a large dining room
- Generous sized laundry with toilet
- Updated bathroom with shower over bath and toilet
- Enclosed outdoor area perfect for entertaining
- Low maintenance rear yard with large secure shed
- Large entrance driveway