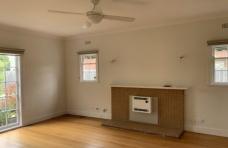

## 262 McKillop Street East Geelong VIC

Step inside and feel right at home. This charming white picket fence home offers many quirks.

- 3 good sized bedrooms 2 with built in robes
- Up to date kitchen with ample amounts of storage
- Spacious lounge with electric heating leading into a large dining room
- Generous sized laundry with toilet
- Updated bathroom with shower over bath and toilet
- Enclosed outdoor area perfect for entertaining
- Low maintenance rear yard with large secure shed
- Large entrance driveway