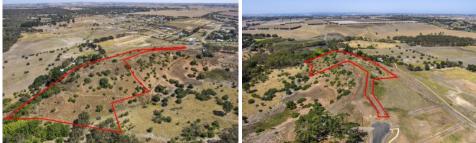

## **106 Shepherd Road Batesford VIC**

This unique parcel of Land is located in the Riverstone Estate Batesford. Offering 360 degree views of the region, including the Historic Viaduct, Moorabool River and the Dog Rocks.

Fully titled and ready to build on now this could be that special piece of land your have been searching for.

The land comes fully fenced, with power, water, telephone and NBN all available.

| Price : \$ 630,000 |
|--------------------|
|--------------------|

Land Size : 42570 sqm

: https://www.mayfieldrealestate.com.au/sale/ vic/geelong-district/batesford/residential/lan d/5673038

View

Mark Mayfield 03 5272 1288