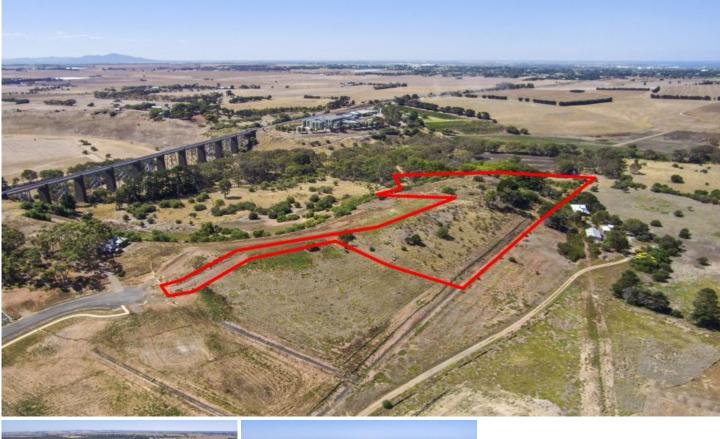

## **106 Shepherd Road Batesford VIC**

This unique parcel of Land is located in the Riverstone Estate Batesford. Offering 360 degree views of the region, including the Historic Viaduct, Moorabool River and the Dog Rocks.

Fully titled and ready to build on now this could be that special piece of land your have been searching for.

The land comes fully fenced, with power, water, telephone and NBN all available.

| Price : \$ 630,000 |
|--------------------|
|--------------------|

Land Size : 42570 sqm

: https://www.mayfieldrealestate.com.au/sale/ vic/geelong-district/batesford/residential/lan d/5673038

View

Mark Mayfield 03 5272 1288