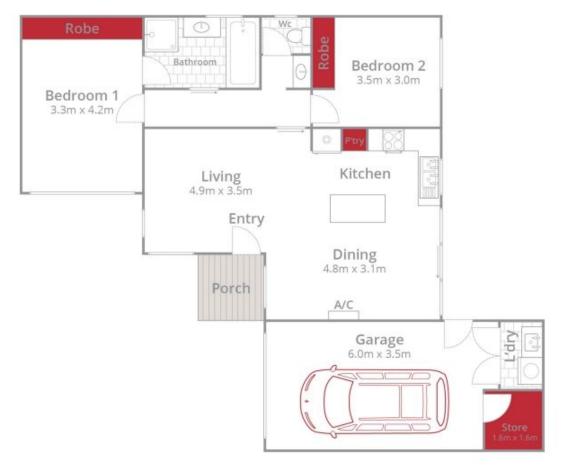

## 2/22 Clarence Street Geelong West VIC

If its location that's important this two bedroom townhouse is just moments from Pakington Street close to all the action. The property is modern with quality fit outs, an open plan kitchen services the dining area and the lounge area with the benefit of ducted heating throughout and split system air conditioning. A courtyard area facing north is accessible from the living areas with direct access to a single garage with a bonus extra storage area. A two way bathroom and separate toilet present with modern finishes. An inspection is recommended to see the obvious benefits of this property.

2 📭 1 🖺 1 🗬

**View**: https://www.mayfieldrealestate.com.au/lease/vic/geelong-district/geelong-west/residential/townhouse/5673033

Vicki Crawley 03 5272 1288

Whilst bwm.com.au has made every attempt to ensure the accuracy of the fluor plan contained here, measurements are approximate and no responsibility is taken for any error, omission, or mis-statement. This plan is for illustrative purposes only

## Unit 2/22 Clarence Street, Geelong West