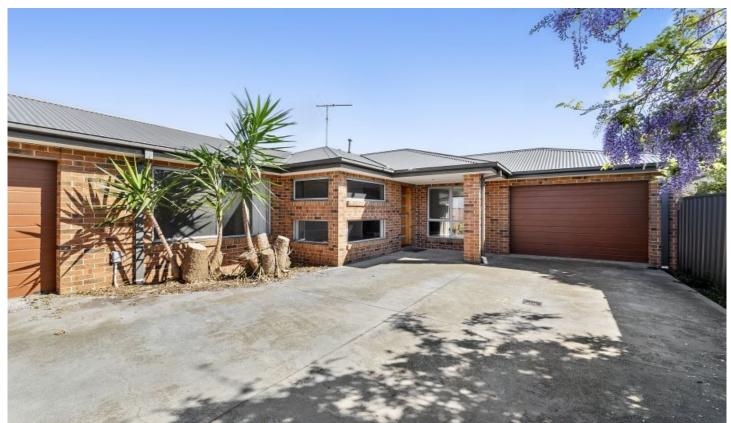

## 2/22 Clarence Street Geelong West VIC

If its location that's important this two bedroom townhouse is just moments from Pakington Street close to all the action. The property is modern with quality fit outs, an open plan kitchen services the dining area and the lounge area with the benefit of ducted heating throughout and split system air conditioning. A courtyard area facing north is accessible from the living areas with direct access to a single garage with a bonus extra storage area. A two way bathroom and separate toilet present with modern finishes. An inspection is recommended to see the obvious benefits of this property.