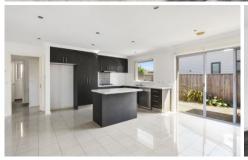

## 2/22 Clarence Street Geelong West VIC

If its location that's important this two bedroom townhouse is just moments from Pakington Street close to all the action. The property is modern with quality fit outs, an open plan kitchen services the dining area and the lounge area with the benefit of ducted heating throughout and split system air conditioning. A courtyard area facing north is accessible from the living areas with direct access to a single garage with a bonus extra storage area. A two way bathroom and separate toilet present with modern finishes. An inspection is recommended to see the obvious benefits of this property.