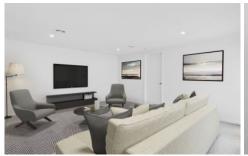

Upon entering you are greeted by the large open plan living area with modern polished concrete flooring, which flows through to the well laid out kitchen which offers stone bench tops with breakfast bar, a walk in pantry, an oversize oven and dishwasher. The private master bedroom has a generous walk in robe and ensuite, Upstairs there is a second living area and a further 2 bedrooms with built in robes which are serviced by the central bathroom with separate shower and bath. The home provides central heating and cooling, low maintenance gardens and a private courtyard area is perfect for the entertainer while the remote double garage allows secure access to the