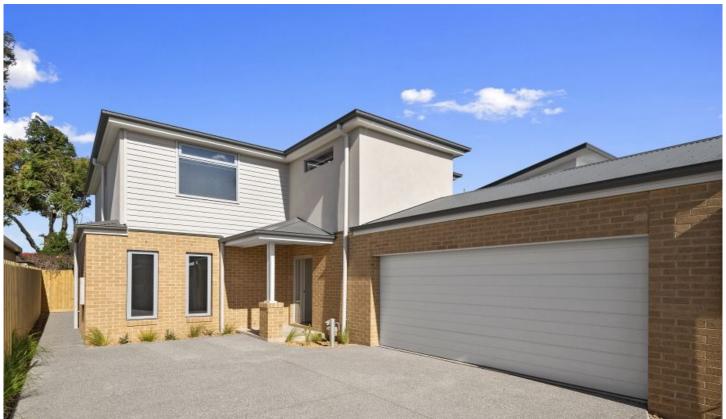

## 2/21 Ann Street Geelong West VIC

This brand new light filled townhouse is sure to impress, Perfectly positioned in a sought after neighbourhood, close to Pakington Street and walking distance to local schools and public transport.

Upon entering you are greeted by the large open plan living area with modern polished concrete flooring, which flows through to the well laid out kitchen which offers stone bench tops with breakfast bar, a walk in pantry, an oversize oven and dishwasher. The private master bedroom has a generous walk in robe and ensuite, Upstairs there is a second living area and a further 2 bedrooms with built in robes which are serviced by the central bathroom with separate shower and bath. The home provides central heating and cooling, low maintenance gardens and a private courtyard area is perfect for the entertainer while the remote double garage allows secure access to the