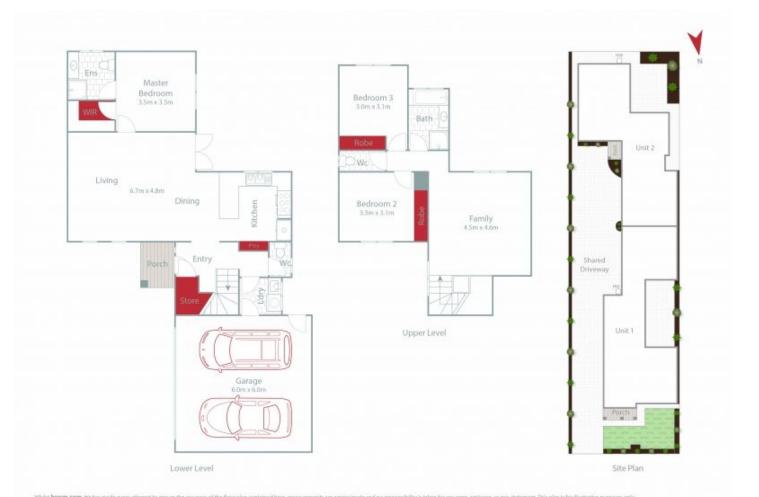

## 2/21 Ann Street Geelong West VIC

This brand new light filled townhouse is sure to impress, Perfectly positioned in a sought after neighbourhood, close to Pakington Street and walking distance to local schools and public transport.

Upon entering you are greeted by the large open plan living area with modern polished concrete flooring, which flows through to the well laid out kitchen which offers stone bench tops with breakfast bar, a walk in pantry, an oversize oven and dishwasher. The private master bedroom has a generous walk in robe and ensuite, Upstairs there is a second living area and a further 2 bedrooms with built in robes which are serviced by the central bathroom with separate shower and bath. The home provides central heating and cooling, low maintenance gardens and a private courtyard area is perfect for the entertainer while the remote double garage allows secure access to the