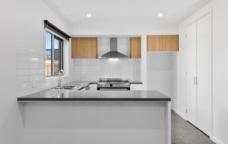

Upon entering you are greeted by the large open plan living area with modern polished concrete flooring, which flows through to the well laid out kitchen which offers stone bench tops with breakfast bar, a walk in pantry, an oversize oven and dishwasher. The private master bedroom has a generous walk in robe and ensuite, Upstairs there is a second living area and a further 2 bedrooms with built in robes which are serviced by the central bathroom with separate shower and bath. The home provides central heating and cooling, low maintenance gardens and a private courtyard area is perfect for the entertainer while the remote double garage allows secure access to the