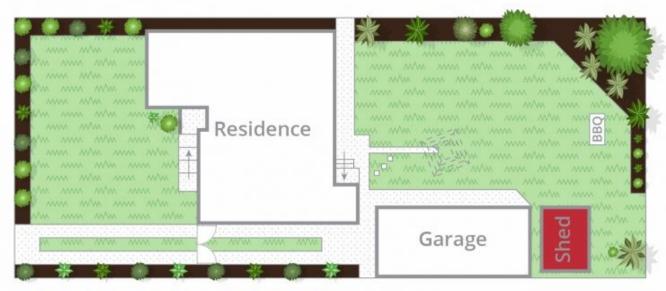

3 📭 1 🖺 2 🗬

**Price** : \$ 415,000 **Land Size** : 628 sqm

View: https://www.mayfieldrealestate.com.au/sale/

vic/geelong-district/newcomb/residential/hou

se/5673014

Mark Mayfield 03 5272 1288

Site Plan

Whist burm.com.au has made every attempt to ensure the accuracy of the floor gian contained here, measurements are approximate and no responsibility is taken for any error, omission, or mis-statement. This plan is for illustrative purposes only.

55 Watsons Road, Newcomb

Whilst burm.com.au has made every attempt to ensure the accuracy of the floor plan contained here, measurements are approximate and no responsibility is taken for any error, omession, or mis-stutement. This plan is for illustrative purposes only.