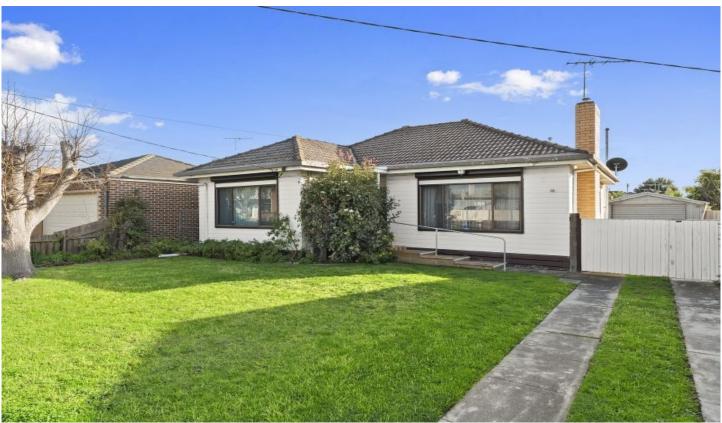

## 55 Watsons Road Newcomb VIC

Newcomb is an area that represents value we offer a three bedroom weatherboard home on approx. 628m2. A spacious living area flows through to the open plan dining and kitchen area. A central bathroom in neutral tiles and a seperate toilet off the laundry completing the interior layout. The large north facing backyard is a blank canvas for an out door entertaining area. Walking distance to local shops and close proximity to public transport with access to Geelong CBD and Eastern Gardens. This property offers owner occupier options, development (Subject to council approval.) or the opportunity to benefit from the current solid rental market.

3 📭 1 🖺 2 🗬

**Price** : \$ 415,000 **Land Size** : 628 sqm

View: https://www.mayfieldrealestate.com.au/sale/

vic/geelong-district/newcomb/residential/hou

se/5673014

Mark Mayfield 03 5272 1288

Site Plan

Whist burm.com.au has made every attempt to ensure the accuracy of the floor gian contained here, measurements are approximate and no responsibility is taken for any error, omission, or mis-statement. This plan is for illustrative purposes only.