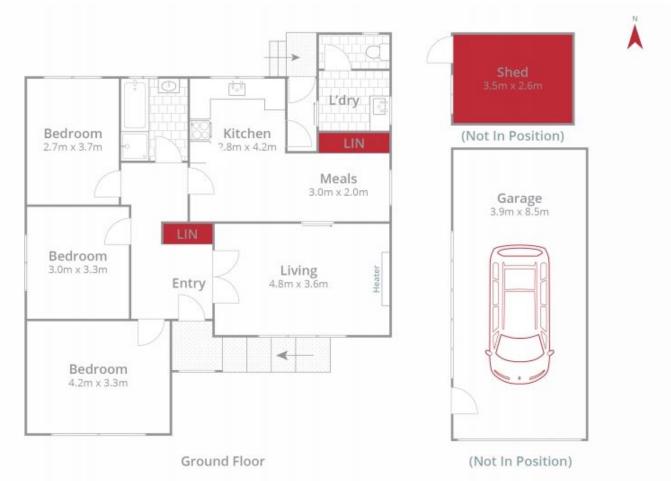

3 📭 1 🖺 2 🗬

**Price** : \$ 415,000 **Land Size** : 628 sqm

View: https://www.mayfieldrealestate.com.au/sale/

vic/geelong-district/newcomb/residential/hou

se/5673014

Mark Mayfield 03 5272 1288

Site Plan

Whist burm.com.au has made every attempt to ensure the accuracy of the floor gian contained here, measurements are approximate and no responsibility is taken for any error, omission, or mis-statement. This plan is for illustrative purposes only.

55 Watsons Road, Newcomb

Whilst burm.com.au has made every attempt to ensure the accuracy of the floor plan contained here, measurements are approximate and no responsibility is taken for any error, omession, or mis-stutement. This plan is for illustrative purposes only.

## 55 Watsons Road, Newcomb