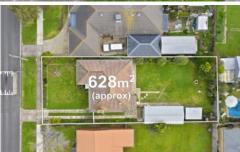

3 📭 1 🖺 2 🗬

**Price** : \$ 415,000 **Land Size** : 628 sqm

View: https://www.mayfieldrealestate.com.au/sale/

vic/geelong-district/newcomb/residential/hou

se/5673014

Mark Mayfield 03 5272 1288

Site Plan

Whist burm.com.au has made every attempt to ensure the accuracy of the floor gian contained here, measurements are approximate and no responsibility is taken for any error, omission, or mis-statement. This plan is for illustrative purposes only.

55 Watsons Road, Newcomb

Whilst burm.com.au has made every attempt to ensure the accuracy of the floor plan contained here, measurements are approximate and no responsibility is taken for any error, omession, or mis-stutement. This plan is for illustrative purposes only.