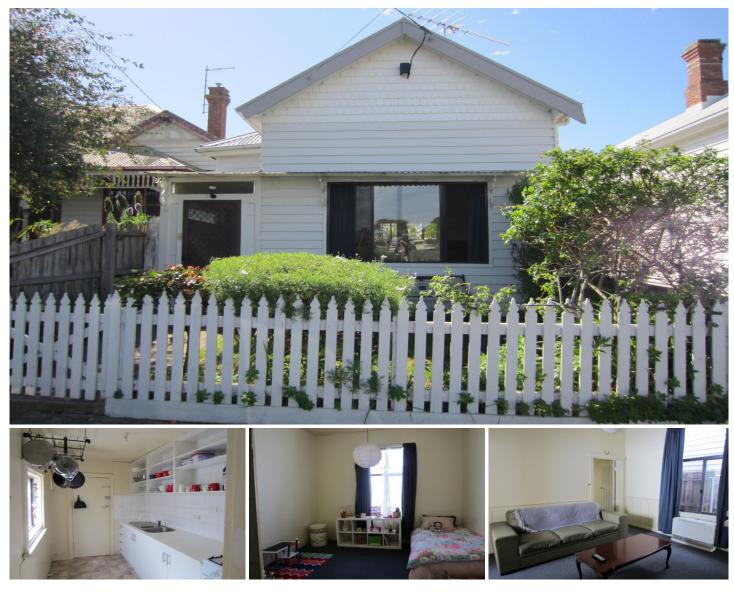

## **38 Russell Street Newtown VIC**

This cozy home is a rare find. In a perfect location just walking distance to lower Pakington Street and Kardinia Park, close to transport, local shops, local schools, CBD and popular cafes.

Walk in to find?

- 2 generous sized bedrooms 1 with built in shelving and gas wall heater

- Bathroom with shower over bath
- Separate toilet
- Kitchen with gas cooking and great storage space
- Comfortable lounge leading into a perfect dining room
- Separate laundry

- Backyard with afternoon sun exposure perfect for a summers night

This is a must see!