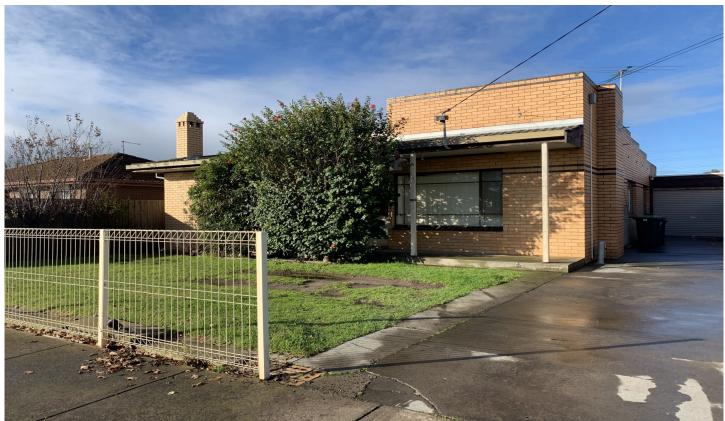

## 70 Dunioe Avenue NORLANE VIC

This ideally located three bedroom home plus bungalow offers comfort and spacious family living. Consisting of separate lounge with reverse cycle split system, separate dining, built in bar area and kitchen with stainless steel appliances including dishwasher. The property is air conditioned and has separate heating in all bedrooms each of which have built in robes. Central bathroom with double vanity, separate bath and shower with second toilet off laundry. Externally there is a side drive to a single carport, good size secure backyard including powered bungalow with wwc and built in shelving. An extremely comfortable home close to local schools and shops.