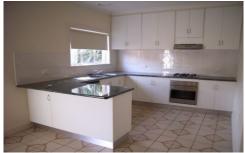

## 70 Dunioe Avenue NORLANE VIC

This ideally located three bedroom home plus bungalow offers comfort and spacious family living. Consisting of separate lounge with reverse cycle split system, separate dining, built in bar area and kitchen with stainless steel appliances including dishwasher. The property is air conditioned and has separate heating in all bedrooms each of which have built in robes. Central bathroom with double vanity, separate bath and shower with second toilet off laundry. Externally there is a side drive to a single carport, good size secure backyard including powered bungalow with wwc and built in shelving. An extremely comfortable home close to local schools and shops.