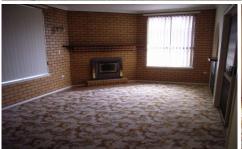

## 70 Dunioe Avenue NORLANE VIC

This ideally located three bedroom home plus bungalow offers comfort and spacious family living. Consisting of separate lounge with reverse cycle split system, separate dining, built in bar area and kitchen with stainless steel appliances including dishwasher. The property is air conditioned and has separate heating in all bedrooms each of which have built in robes. Central bathroom with double vanity, separate bath and shower with second toilet off laundry. Externally there is a side drive to a single carport, good size secure backyard including powered bungalow with wwc and built in shelving. An extremely comfortable home close to local schools and shops.