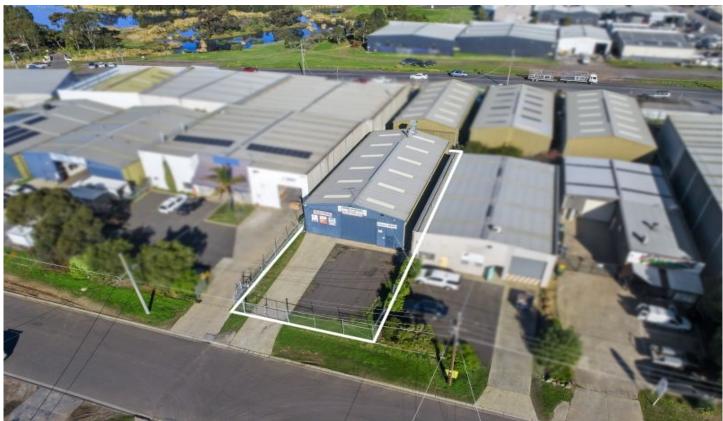

## 18 Rodney Road North Geelong VIC

This Warehouse / Industrial Shed offers investors and or owner occupiers an opportunity to enter the industrial market, it enjoys a great location and is well positioned for further capital growth.

- \* Office and Full amenities
- \* Ample car parking \* High clearance door access
- \* 3 Phase Power
- \* Building Area approx 356m2
- \* Land size approx 695m2
- \* Greater Geelong Planning Scheme Zoned Industrial 1

Building Size: 356 sqm Land Size : 695 sqm

View : https://www.mayfieldrealestate.com.au/s ale/vic/geelong-district/north-geelong/co

mmercial/industrial/5672998

Mark Mayfield 03 5272 1288