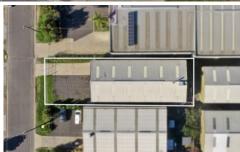

## 18 Rodney Road North Geelong VIC

This Warehouse / Industrial Shed offers investors and or owner occupiers an opportunity to enter the industrial market, it enjoys a great location and is well positioned for further capital growth.

- \* Office and Full amenities
- \* Ample car parking \* High clearance door access
- \* 3 Phase Power
- \* Building Area approx 356m2
- \* Land size approx 695m2
- \* Greater Geelong Planning Scheme Zoned Industrial 1

Building Size: 356 sqm Land Size : 695 sqm

View : https://www.mayfieldrealestate.com.au/s ale/vic/geelong-district/north-geelong/co

mmercial/industrial/5672998

Mark Mayfield 03 5272 1288