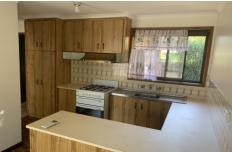

## 3/35 Mundy Street South Geelong VIC

This spacious two bedroom unit with built in robes is ideally located close to the City Centre and South Geelong railway station. With a split system air conditioner/heater, gas cooking, bathroom with separate shower and bath, separate laundry, this unit provides comfortable living in a central location. Single garage with access to private rear yard. Well worth an inspection.