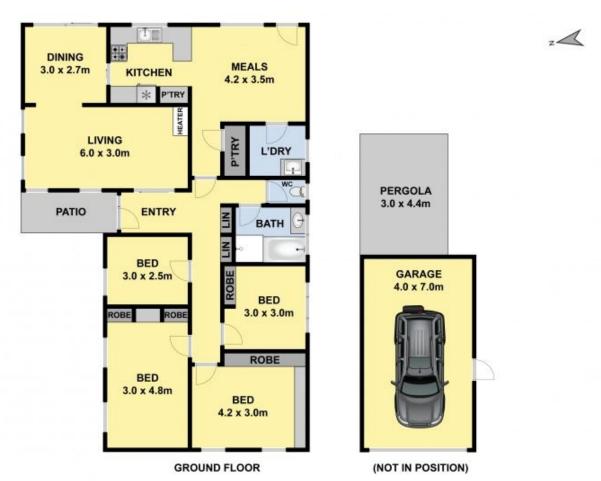

## 1c Colville Court Herne Hill VIC

This 4 bedroom family home is located in a sought after area of Herne Hill just walking distance to local schools, shops, sporting fields and public transport.

The property features updated kitchen adjoining a spacious meals area with reverse cycle split system, cozy lounge area with gas heating, 4 bedrooms and central bathroom. Good sized backyard with a back gate to the adjoining sports reserve and single garage with remote access. Inspection a must.

## 4 🚐 1 🚍 1 🚍

**View :** https://www.mayfieldrealestate.com.au/lease/vic/ geelong-district/herne-hill/residential/house/5672 995

Vicki Crawley 03 5272 1288

Whilst bloom.com.au has made every attempt to ensure the accuracy of the floor plan contained here, measurements are approximate and no responsibility in taken for any error, ornission, or min-statement. This plan is for illustrative purposes only.

1C Colville Court, Herne Hill

Approx House Area 135m<sup>2</sup> Approx Land Area 576m<sup>2</sup> White been communities made every att

Whits towers.com.au has made every attempt to ensure the accuracy of the floor plan contained here, measurements are approximate and no responsibility is taken for any error, omission, or mis-statement. This plan is for illustrative purposes only