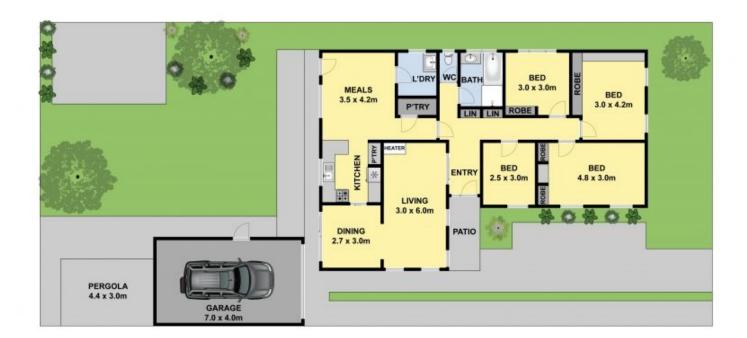

1C Colville Court, Herne Hill

Approx House Area 135m<sup>2</sup> Approx Land Area 576m<sup>2</sup> White been communities made every att

Whits towers.com.au has made every attempt to ensure the accuracy of the floor plan contained here, measurements are approximate and no responsibility is taken for any error, omission, or mis-statement. This plan is for illustrative purposes only

## 1C Colville Court, Herne Hill