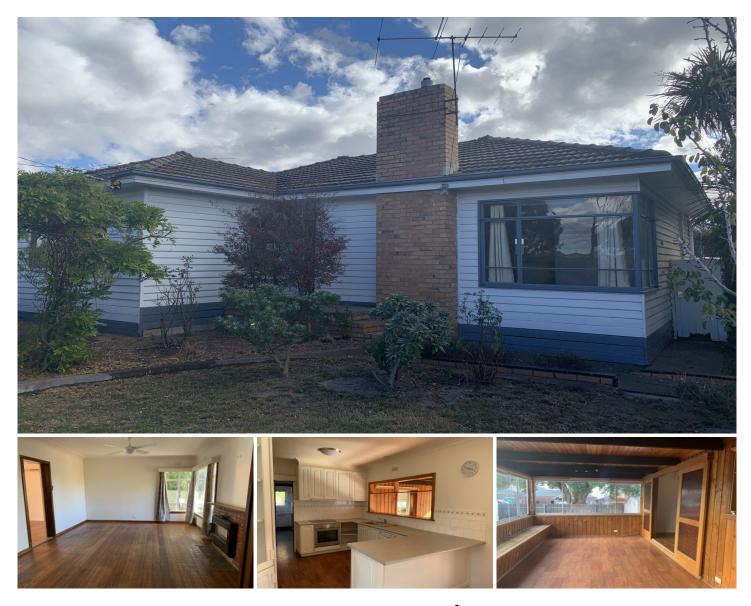

## 2 Henry Street Belmont VIC

This 3 bedroom family home is conveniently placed only a short drive to High Street, Waurn Ponds Shopping Centre, schools and sporting reserves.

The home includes a gas Vulcan space heater in the lounge, as well as a split system heating/cooling in the dining area. Ceiling fans are located in the lounge, dining and main bedroom and all bedrooms are complete with built in robes. The bathroom features toilet and shower over bath as well as an additional toilet located off the laundry.

The kitchen complete with electric oven, stove top and dishwasher which connects into a cosy sun room that looks out to the generous sized backyard which offers 2 garden sheds and a separate double garage.