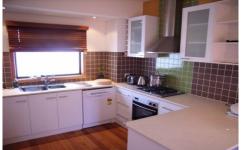

## 1/43 Shannon Avenue Manifold Heights VIC

This three bedroom townhouse has spacious living areas with reverse cycle split system, ducted heating throughout with polished flooring in the lounge and dining areas. The kitchen offers stainless steel appliances with well designed storage areas. A north facing balcony for entertaining accessed from the open plan living areas. A stylish bathroom offers spa with clear glass panelled shower and European laundry. Direct access to the private courtyard garden along with rear semi enclosed carport with remote door. A must to inspect.