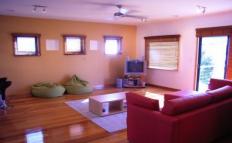

## 1/43 Shannon Avenue Manifold Heights VIC

This three bedroom townhouse has spacious living areas with reverse cycle split system, ducted heating throughout with polished flooring in the lounge and dining areas. The kitchen offers stainless steel appliances with well designed storage areas. A north facing balcony for entertaining accessed from the open plan living areas. A stylish bathroom offers spa with clear glass panelled shower and European laundry. Direct access to the private courtyard garden along with rear semi enclosed carport with remote door. A must to inspect.