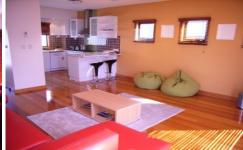

## 1/43 Shannon Avenue Manifold Heights VIC

This three bedroom townhouse has spacious living areas with reverse cycle split system, ducted heating throughout with polished flooring in the lounge and dining areas. The kitchen offers stainless steel appliances with well designed storage areas. A north facing balcony for entertaining accessed from the open plan living areas. A stylish bathroom offers spa with clear glass panelled shower and European laundry. Direct access to the private courtyard garden along with rear semi enclosed carport with remote door. A must to inspect.