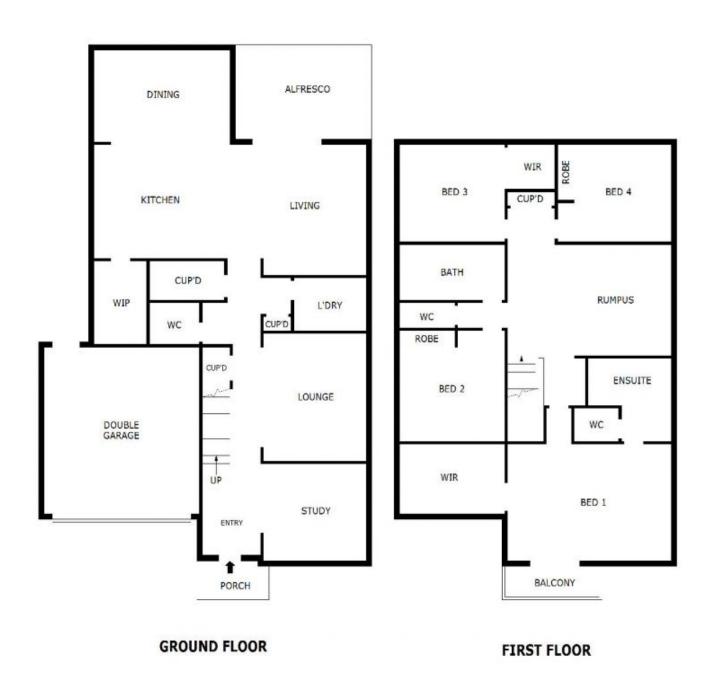

## 59 Highland Way Highton VIC

This near new two storey executive home is sure to impress.

Downstairs consists of, a large lounge room with views, open plan kitchen with a massive walk in pantry, gas cooker, plenty of cupboard space, dishwasher, large tiled dining and family room. Laundry and powder room. Large open study or 5th bedroom. Upstairs consists of large sitting room, step out to a balcony to enjoy the peace and quiet and take in the views of Geelong, spacious master with ensuite and walk in robes, three other bedrooms have built in robes, good size bathroom with separate shower and bath.

Low maintenance enclosed rear yard with manicured gardens and imitation grass, undercover entertaining area.

4 🗀 3 🔓 4 🖨

**View**: https://www.mayfieldrealestate.com.au/lease/vic/geelong-district/highton/residential/house/567297