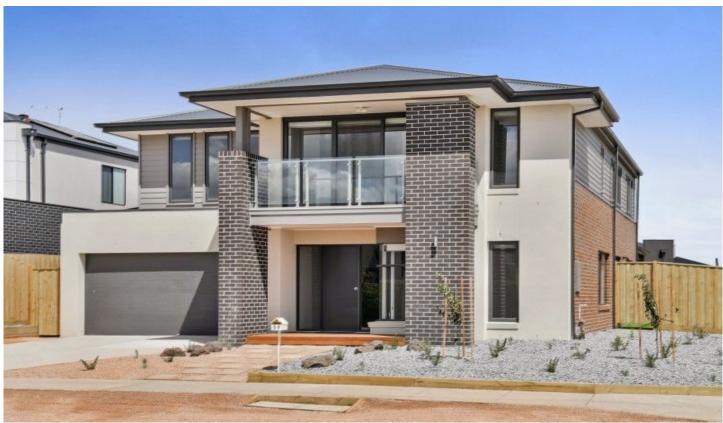

## 59 Highland Way Highton VIC

This near new two storey executive home is sure to impress.

Downstairs consists of, a large lounge room with views, open plan kitchen with a massive walk in pantry, gas cooker, plenty of cupboard space, dishwasher, large tiled dining and family room. Laundry and powder room. Large open study or 5th bedroom. Upstairs consists of large sitting room, step out to a balcony to enjoy the peace and quiet and take in the views of Geelong, spacious master with ensuite and walk in robes, three other bedrooms have built in robes, good size bathroom with separate shower and bath.

## 59 Highland Way, Highton