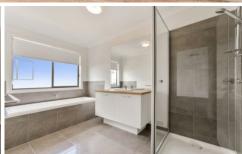

## 59 Highland Way Highton VIC

This near new two storey executive home is sure to impress.

Downstairs consists of, a large lounge room with views, open plan kitchen with a massive walk in pantry, gas cooker, plenty of cupboard space, dishwasher, large tiled dining and family room. Laundry and powder room. Large open study or 5th bedroom. Upstairs consists of large sitting room, step out to a balcony to enjoy the peace and quiet and take in the views of Geelong, spacious master with ensuite and walk in robes, three other bedrooms have built in robes, good size bathroom with separate shower and bath.