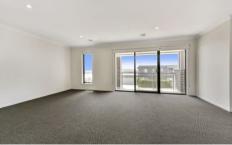

## 59 Highland Way Highton VIC

This near new two storey executive home is sure to impress.

Downstairs consists of, a large lounge room with views, open plan kitchen with a massive walk in pantry, gas cooker, plenty of cupboard space, dishwasher, large tiled dining and family room. Laundry and powder room. Large open study or 5th bedroom. Upstairs consists of large sitting room, step out to a balcony to enjoy the peace and quiet and take in the views of Geelong, spacious master with ensuite and walk in robes, three other bedrooms have built in robes, good size bathroom with separate shower and bath.