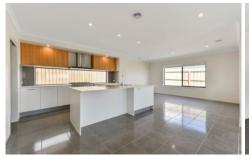

## 59 Highland Way Highton VIC

This near new two storey executive home is sure to impress.

Downstairs consists of, a large lounge room with views, open plan kitchen with a massive walk in pantry, gas cooker, plenty of cupboard space, dishwasher, large tiled dining and family room. Laundry and powder room. Large open study or 5th bedroom. Upstairs consists of large sitting room, step out to a balcony to enjoy the peace and quiet and take in the views of Geelong, spacious master with ensuite and walk in robes, three other bedrooms have built in robes, good size bathroom with separate shower and bath.