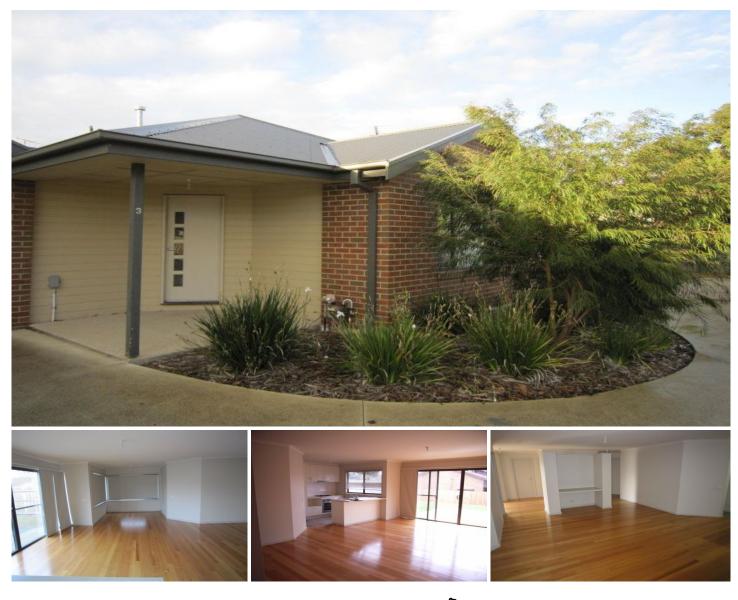

## 3/52 Torquay Road Belmont VIC

This modern well presented townhouse is in a convenient location close to the High Street In Belmont and near the Waurn Ponds Shopping complex with great access to Geelong CBD and the Surf Coast. This property offers two bedrooms with BIRs, large open plan kitchen/living area with dining nook featuring polished floorboards and modern kitchen with ample storage. Double glass sliding doors leading to paved, landscaped, large private yard ideal for entertaining. Spacious modern bathroom with double shower, separate second toilet and large laundry with excellent storage and direct access to single remote garage. A well appointed, spacious townhouse in a quiet group an inspection will impress. STRICTLY NO PETS