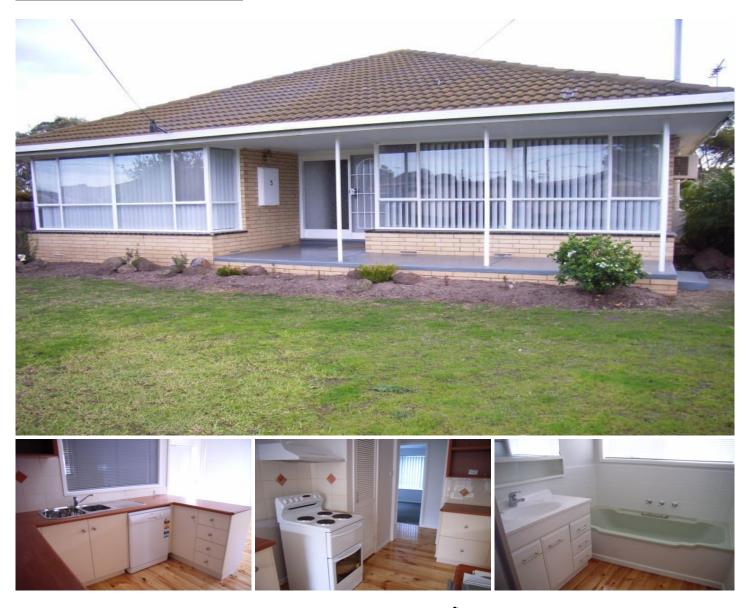

## **5 Teleta Crescent Corio VIC**

This well located three bedroom home with study area has recently been renovated and provides very comfortable living. Polished floorboards flow through living/dining and kitchen area. Built in robes to all three bedrooms. Well appointed kitchen with DW and excellent storage. Central bathroom with bath. Ducted heating throughout with air conditioner in lounge room. Side drive to tandem carport and large undercover decked area at rear overlooking good sized back yard. Well worth inspecting. Rental includes regular gardener.