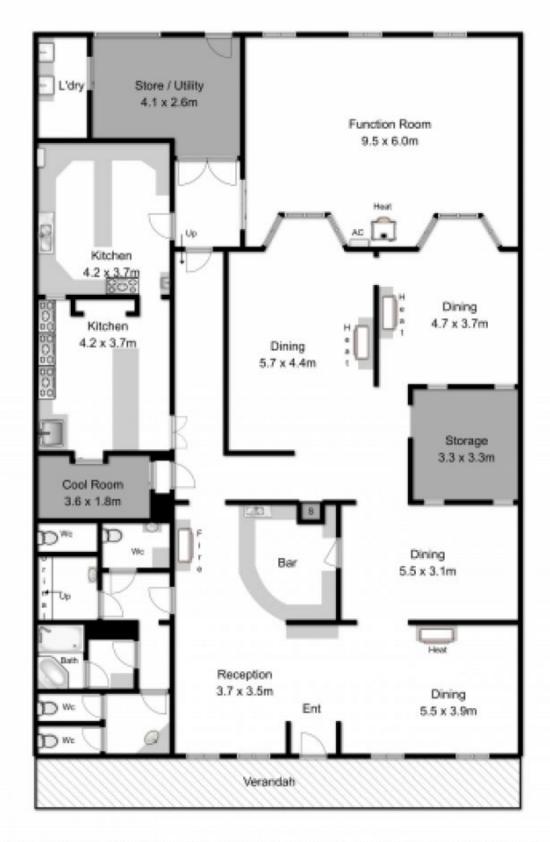

Building Size: 372 sqm

View : https://w

: https://www.mayfieldrealestate.com.au/l ease/vic/geelong-district/geelong-west/c

ommercial/leisure/5672971

Mark Mayfield 03 5272 1288

White bermuors are has made every attempt to ensure the accuracy of the floor plan contained here, measurements are approximate and no responsibility is taken for any error, or not-statement. This plan is for illustrative purposes only.

White been command has made every attempt to ensure the accuracy of the floor plan contained here, measurements are approximate and no responsibility is taken for any error, ornicolarizement. This plan is for discituative purposes only.