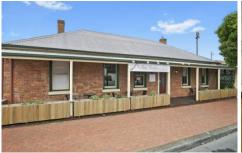

## 22 Pakington Street Geelong West VIC

The Former Harp Inn was constructed in 1848 or earlier and is therefore one of the oldest buildings in Victoria. It was one of several inns servicing the villages of Newtown and Ashby on the outskirts of Geelong.

Operating as a Fully Licensed Thai Restaurant since 2000 the time has come for you to make your mark with the current owners offering an opportunity to lease this great premises. An updated commercial kitchen, walk in cool room, heating and cooling, cellar, good on street and rear parking, surrounded by other well established hospitality businesses. Now its your chance to secure this fantastic property.