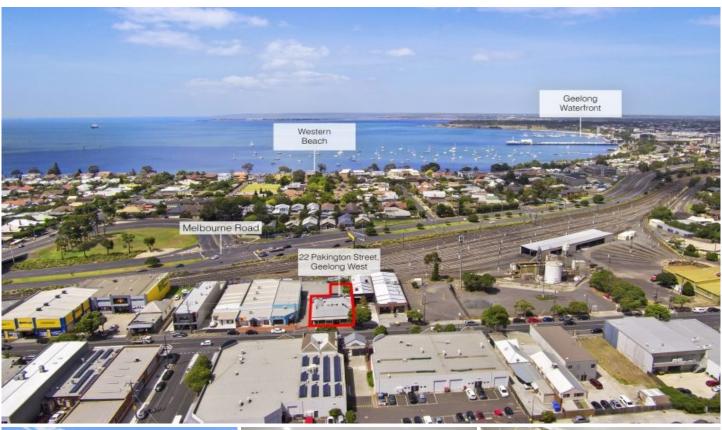

## 22 Pakington Street Geelong West VIC

The Former Harp Inn was constructed in 1848 or earlier and is therefore one of the oldest buildings in Victoria. It was one of several inns servicing the villages of Newtown and Ashby on the outskirts of Geelong.

Building Size: 372 sqm

View : https://w

: https://www.mayfieldrealestate.com.au/l ease/vic/geelong-district/geelong-west/c

ommercial/leisure/5672971

Mark Mayfield 03 5272 1288

White bermuors are has made every attempt to ensure the accuracy of the floor plan contained here, measurements are approximate and no responsibility is taken for any error, or not-statement. This plan is for illustrative purposes only.