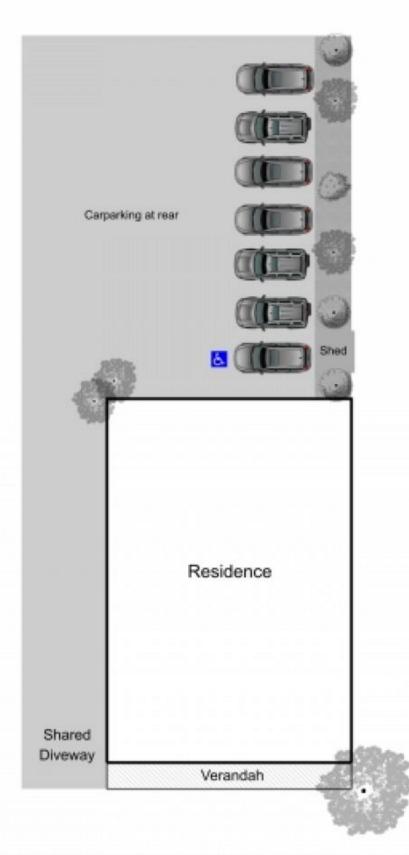

Operating as a Fully Licensed Thai Restaurant since 2000 the time has come for you to make your mark with the current owners offering an opportunity to lease this great premises. An updated commercial kitchen, walk in cool room, heating and cooling, cellar, good on street and rear parking, surrounded by other well established hospitality businesses. Now its your chance to secure this fantastic property.