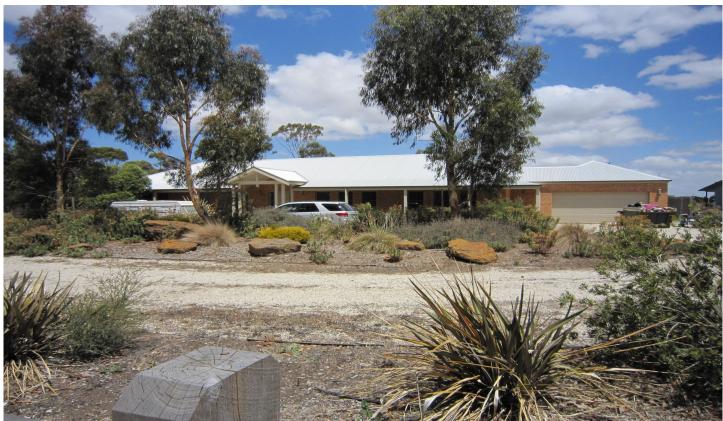

## 36 Geelong Road Bannockburn VIC

Spectacular spacious four bedroom family home with 7600sqm (1.88acres) of land to impress. There is a large entrance and hallway that leads to an open plan living space. The kitchen has a significant walk in pantry, dishwasher, and plenty of cupboard space. There is also a formal lounge room with a Heat and Glo 2 way gas fireplace that generates warmth but also looks amazing. The home has an inverter split system. The spacious main bedroom has walk-in robes. The ensuite has a large shower, and his and her vanity with separate toilet.

The main bathroom features separate shower and bath. The remaining bedrooms are good-sized and contain built-in robes. There is a great, undercover outdoor deck that is perfect for entertaining. Plenty of parking areas if you have a caravan, boat or trailer. This home offers ample of living space for everyone and is a must to inspect.

4 🚐 2 📛 2 🖨

Land Size: 7600 sqm

View : https://www.mayfieldrealestate.com.au/leas

e/vic/geelong-district/bannockburn/residenti

al/house/5672967

Vicki Crawley 03 5272 1288