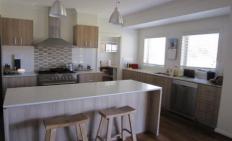

## 36 Geelong Road Bannockburn VIC

Spectacular spacious four bedroom family home with 7600sqm (1.88acres) of land to impress. There is a large entrance and hallway that leads to an open plan living space. The kitchen has a significant walk in pantry, dishwasher, and plenty of cupboard space. There is also a formal lounge room with a Heat and Glo 2 way gas fireplace that generates warmth but also looks amazing. The home has an inverter split system. The spacious main bedroom has walk-in robes. The ensuite has a large shower, and his and her vanity with separate toilet.