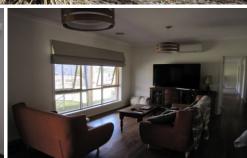

## 36 Geelong Road Bannockburn VIC

Spectacular spacious four bedroom family home with 7600sqm (1.88acres) of land to impress. There is a large entrance and hallway that leads to an open plan living space. The kitchen has a significant walk in pantry, dishwasher, and plenty of cupboard space. There is also a formal lounge room with a Heat and Glo 2 way gas fireplace that generates warmth but also looks amazing. The home has an inverter split system. The spacious main bedroom has walk-in robes. The ensuite has a large shower, and his and her vanity with separate toilet.