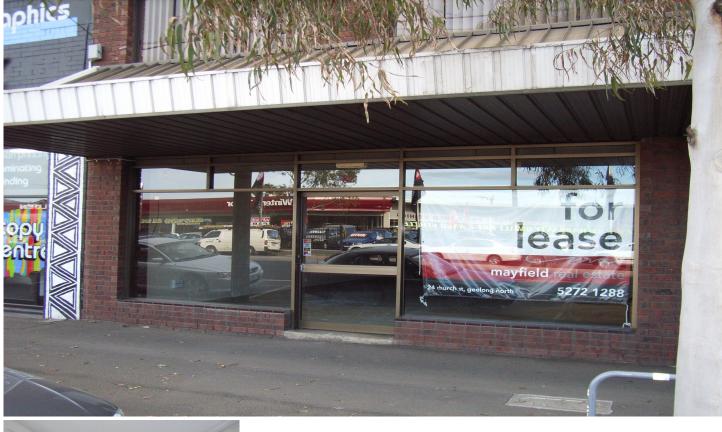

## 82 Mercer Street Geelong VIC

Open your doors Lots of passing trade, This open plan Street level shop offers approx. 125m2 of retail space in a prime location. The main entrance to Geelong, Mercer Street includes major car and motorcycle dealers, 24 hour cafes and restaurants and many other successful businesses. Don't miss the opportunity to secure this great location.

2 car parks at the rear of property included.

## Building Size : 125 sqm

View

e: 125 Sqm thes://www.may

: https://www.mayfieldrealestate.com.au/l ease/vic/geelong-district/geelong/comm ercial/retail/5672963

Mark Mayfield 03 5272 1288