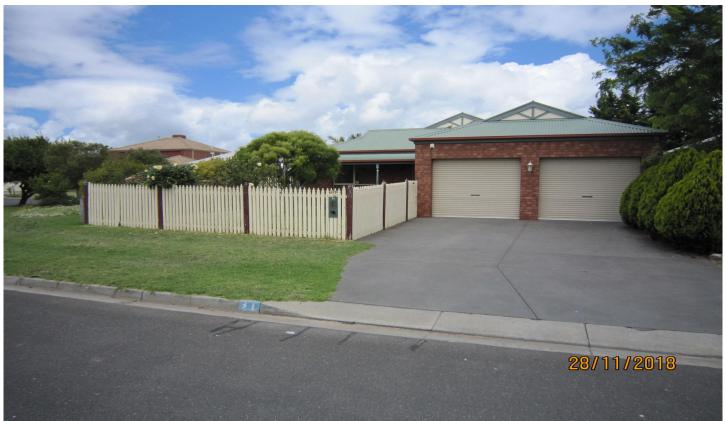

## 21 Stefan Court Lara VIC

This family home is perfectly located in a quiet court within walking distance to Lakelands.

Tiled entrance leads into a large open plan kitchen / meals living area and separate family room. Timber kitchen with plenty of cupboard space, stainless steel appliances and new dishwasher.

- Ducted heating and cooling
- Gas log fire
- Ceiling fans to living area
- Fantastic outdoor entertaining area
- Alarm system
- Double lock up garage.
- Walking distance to primary school and kindergarten