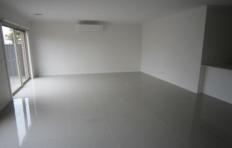

The property is the rear of 2 units, with its own driveway. Comprises of:

- Large master bedroom with walk-in-robe and ensuite
- Two other bedrooms with built in robes
- Central bathroom with bath and separate shower
- Spacious open plan living/dining/kitchen area featuring stone bench tops, walk in pantry, gas appliances, split system
- Quality carpets throughout
- Gas central heating throughout
- Private enclosed North facing courtyard
- Double lock up garage with internal access
- Fully landscaped gardens