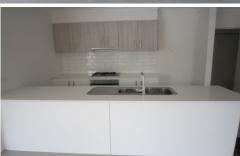

The property is the rear of 2 units, with its own driveway. Comprises of:

- Large master bedroom with walk-in-robe and ensuite
- Two other bedrooms with built in robes
- Central bathroom with bath and separate shower
- Spacious open plan living/dining/kitchen area featuring stone bench tops, walk in pantry, gas appliances, split system
- Quality carpets throughout
- Gas central heating throughout
- Private enclosed North facing courtyard
- Double lock up garage with internal access
- Fully landscaped gardens