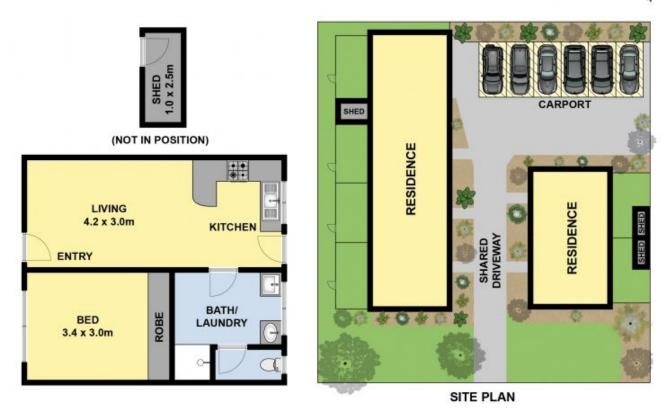

## 1-6/32-34 Donax Road Corio VIC

An opportunity presents to purchase a block of 6 well maintained one bedroom units.

Each unit offers a private courtyard, open plan kitchen, meals and living area and generous bedroom with built in robes. All have a single carport and are individually titled and separately metered.

Located in a quiet street close to local amenities with easy access to the Geelong ring road and local shopping centre.

6 🚐 6 🟪 6 🚘

**Price** : \$ 1,210,000 **Land Size** : 935 sqm

View : https://www.mayfieldrealestate.com.au/sale/

vic/geelong-district/corio/residential/block-of

-units/5672960

Mark Mayfield 03 5272 1288

Whilst bwrm.com.au has made every attempt to ensure the accuracy of the floor plan contained here, measurements are approximate and no responsibility is taken for any error, omission, or mis-statement. This plan is for illustrative purposes only.

Unit 14/30-32 Donax Road, Corio