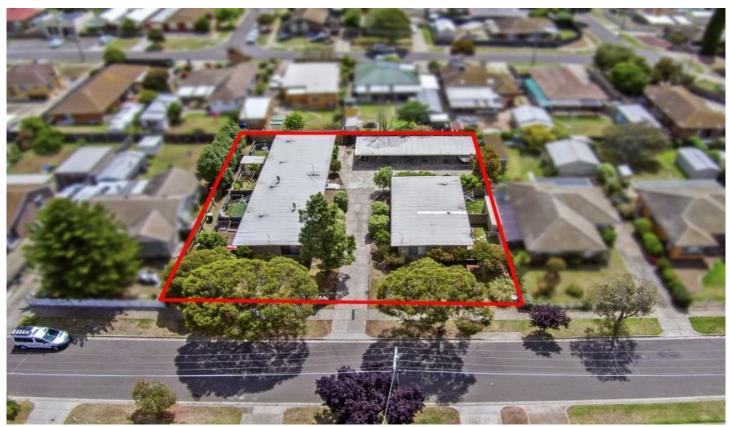

## 1-6/32-34 Donax Road Corio VIC

An opportunity presents to purchase a block of 6 well maintained one bedroom units.

Each unit offers a private courtyard, open plan kitchen, meals and living area and generous bedroom with built in robes. All have a single carport and are individually titled and separately metered.

Located in a quiet street close to local amenities with easy access to the Geelong ring road and local shopping centre.

6 🚐 6 🟪 6 🚘

**Price** : \$ 1,210,000 **Land Size** : 935 sqm

View : https://www.mayfieldrealestate.com.au/sale/