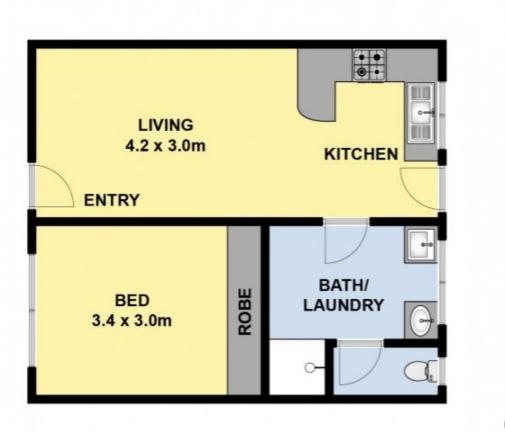

## 1-6/32-34 Donax Road Corio VIC

An opportunity presents to purchase a block of 6 well maintained one bedroom units.

Each unit offers a private courtyard, open plan kitchen, meals and living area and generous bedroom with built in robes. All have a single carport and are individually titled and separately metered.

vic/geelong-district/corio/residential/block-of

-units/5672960

Mark Mayfield 03 5272 1288

Whilst bwrm.com.au has made every attempt to ensure the accuracy of the floor plan contained here, measurements are approximate and no responsibility is taken for any error, omission, or mis-statement. This plan is for illustrative purposes only.

Unit 14/30-32 Donax Road, Corio

Whilst bwrm.com.au has made every attempt to ensure the accuracy of the floor plan contained here, measurements are approximate and no responsibility is taken for any error, omission, or min-statement. This plan is for flustrative purposes only