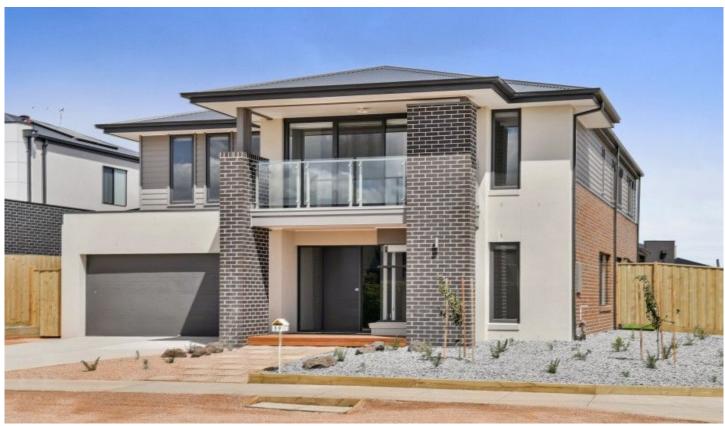

## 59 Highland Way Highton VIC

This near new two storey executive home is sure to impress.

Downstairs consists of, a large lounge room with views, open plan kitchen with a massive walk in pantry, gas cooker, plenty of cupboard space, dishwasher, large tiled dining and family room. Laundry and powder room. Large open study or 5th bedroom. Upstairs consists of large sitting room, step out to a balcony to enjoy the peace and quiet and take in the views of Geelong, spacious master with ensuite and walk in robes, three other bedrooms have built in robes, good size bathroom with separate shower and bath.

## 59 Highland Way, Highton