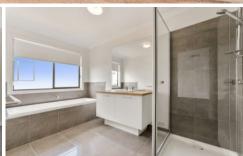

## 59 Highland Way Highton VIC

This near new two storey executive home is sure to impress.

Downstairs consists of, a large lounge room with views, open plan kitchen with a massive walk in pantry, gas cooker, plenty of cupboard space, dishwasher, large tiled dining and family room. Laundry and powder room. Large open study or 5th bedroom. Upstairs consists of large sitting room, step out to a balcony to enjoy the peace and quiet and take in the views of Geelong, spacious master with ensuite and walk in robes, three other bedrooms have built in robes, good size bathroom with separate shower and bath.