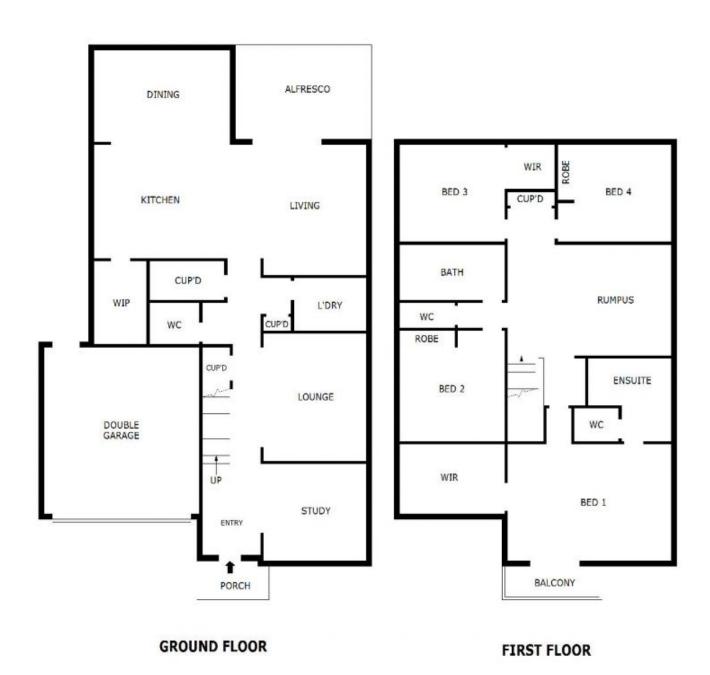

## 59 Highland Way Highton VIC

This near new two storey executive home is sure to impress.

Downstairs consists of, a large lounge room with views, open plan kitchen with a massive walk in pantry, gas cooker, plenty of cupboard space, dishwasher, large tiled dining and family room. Laundry and powder room. Large open study or 5th bedroom. Upstairs consists of large sitting room, step out to a balcony to enjoy the peace and quiet and take in the views of Geelong, spacious master with ensuite and walk in robes, three other bedrooms have built in robes, good size bathroom with separate shower and bath.

Low maintenance enclosed rear yard with manicured gardens and imitation grass, undercover entertaining area. Gardener included.

Strictly no pets.

4 🕒 3 📛 4 🖨

**View :** https://www.mayfieldrealestate.com.au/lease/vic/geelong-district/highton/residential/house/567295