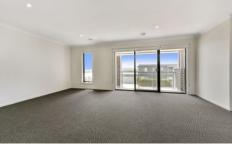

## 59 Highland Way Highton VIC

This near new two storey executive home is sure to impress.

Downstairs consists of, a large lounge room with views, open plan kitchen with a massive walk in pantry, gas cooker, plenty of cupboard space, dishwasher, large tiled dining and family room. Laundry and powder room. Large open study or 5th bedroom. Upstairs consists of large sitting room, step out to a balcony to enjoy the peace and quiet and take in the views of Geelong, spacious master with ensuite and walk in robes, three other bedrooms have built in robes, good size bathroom with separate shower and bath.