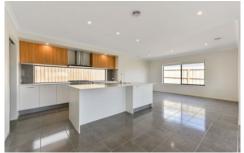

## 59 Highland Way Highton VIC

This near new two storey executive home is sure to impress.

Downstairs consists of, a large lounge room with views, open plan kitchen with a massive walk in pantry, gas cooker, plenty of cupboard space, dishwasher, large tiled dining and family room. Laundry and powder room. Large open study or 5th bedroom. Upstairs consists of large sitting room, step out to a balcony to enjoy the peace and quiet and take in the views of Geelong, spacious master with ensuite and walk in robes, three other bedrooms have built in robes, good size bathroom with separate shower and bath.