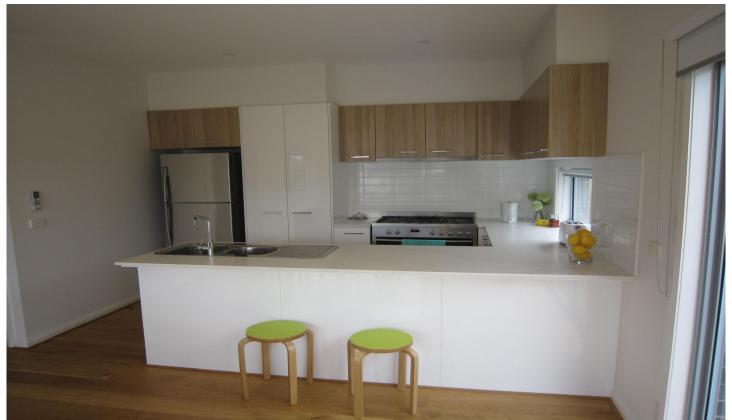

## 1/46 Percy Street Newtown VIC

This near new light filled two storey town house is sure to impress

Designer kitchen with stainless steel gas appliances, stone benchtops and adjoining dining area, with a split system Formal living area features split system air-conditioning and access to a powder room.