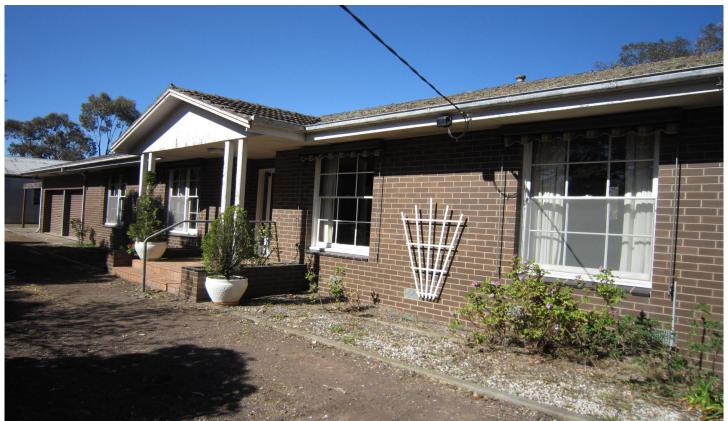

## 10 Ross Road Batesford VIC

Nestled on 5 acres this home offers 3 spacious bedrooms, new carpet throughout, double garage with remote internal access and a secure back yard. The property also offers a couple of good sized sheds perfect for storage, caravans or a trade person. Close to Geelong and the ring road, make sure you do not miss the opportunity to inspect this property.