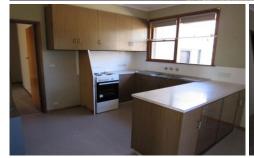

## 10 Ross Road Batesford VIC

Nestled on 5 acres this home offers 3 spacious bedrooms, new carpet throughout, double garage with remote internal access and a secure back yard. The property also offers a couple of good sized sheds perfect for storage, caravans or a trade person. Close to Geelong and the ring road, make sure you do not miss the opportunity to inspect this property.