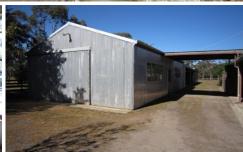

## 10 Ross Road Batesford VIC

Nestled on 5 acres this home offers 3 spacious bedrooms, new carpet throughout, double garage with remote internal access and a secure back yard. The property also offers a couple of good sized sheds perfect for storage, caravans or a trade person. Close to Geelong and the ring road, make sure you do not miss the opportunity to inspect this property.