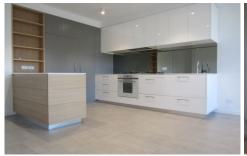

## Features:

- -Open plan living, dining, kitchen with floor to ceiling windows, glass sliding door opening to private courtyard
- Functional kitchen complete with integrated fridge, stainless steel appliances and gas cooktop.
- Euro laundry
- Two spacious bedrooms with floor to ceiling built in robes.
- Split system heating and cooling.
- Central bathroom with shower, vanity and toilet.
- secure basement car space
- Security entrance
- Walking distance to bus & train stations