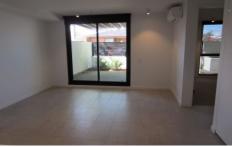

## Features:

- -Open plan living, dining, kitchen with floor to ceiling windows, glass sliding door opening to private courtyard
- Functional kitchen complete with integrated fridge, stainless steel appliances and gas cooktop.
- Euro laundry
- Two spacious bedrooms with floor to ceiling built in robes.
- Split system heating and cooling.
- Central bathroom with shower, vanity and toilet.
- secure basement car space
- Security entrance
- Walking distance to bus & train stations