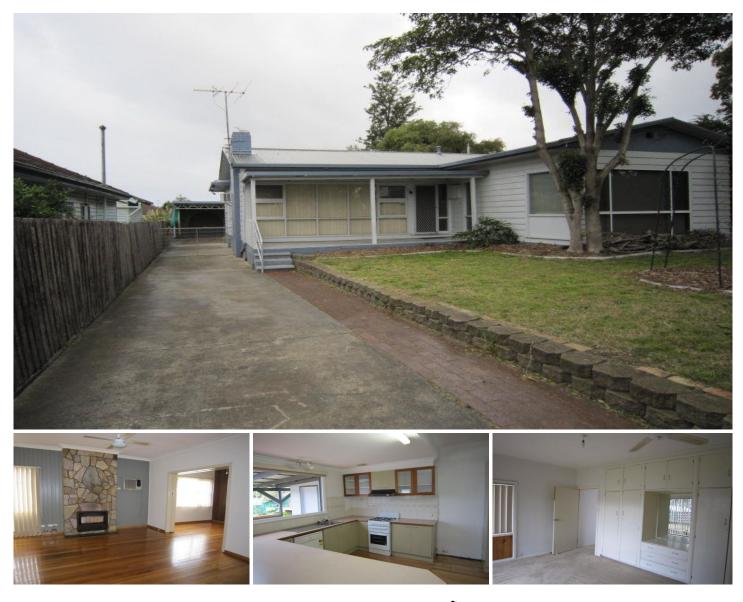

## 21 Langibanool Avenue Hamlyn Heights VIC

What an ideal location close to everything ! Set on a large allotment this three bedroom property, all with built in robes also offers a separate study overlooking the rear yard. The lounge and adjacent dining room feature polished timber flooring and a gas heater and airconditioner servicing the property. A large laminex kitchen with gas upright stove ample bench space and breakfast bar area is near the paved outdoor barbeque area. The main bathroom is clean and neat with triple door vanity.

A double lock up garage at rear of property and room for two car carport parking as well offers flexible use. This property is close to access to Ring Road, Geelong CBD is accessible and local shops and schools are within walking distance.