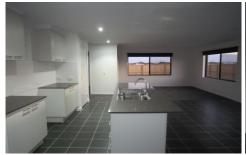

## 20 Blacker Way Bannockburn VIC

This four bedroom home is ready to move in.

- Spacious master bedroom with full ensuite and roomy walk in robe
- Three other good size bedrooms with built in robes
- Separate lounge room with split system
- Bathroom with separate bath and shower
- Open plan kitchen/meals/family area with gas appliances, pantry, split system
- Good storage cupboards throughout
- Double lock up garage with remote
- Side gates opening to back yard, perfect for boat/caravan storage
- Enclosed rear yard with covered entertaining area and low maintenance gardens