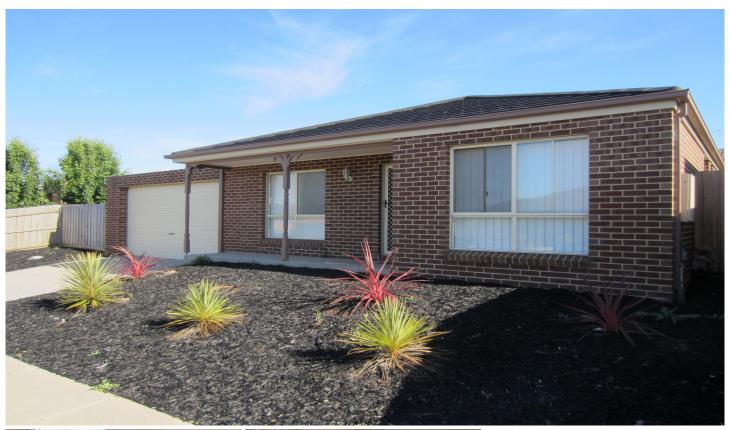

## 24 Hewat Drive Highton VIC

This 4 bedroom home is located in the popular Deakin Estate. Walking distance to Deakin University. Easy access to the Surf coast, shopping centre and swimming centre and the Geelong Ring Road. Four bedrooms, main with walk in robe, large built in robe, 2 bedrooms with built in robes and 4th bedroom/study with freestanding robe. Large open kitchen/meals/family area, gas cooking and split system. Easy to maintain small backyard/courtyard. Double garage with remote.