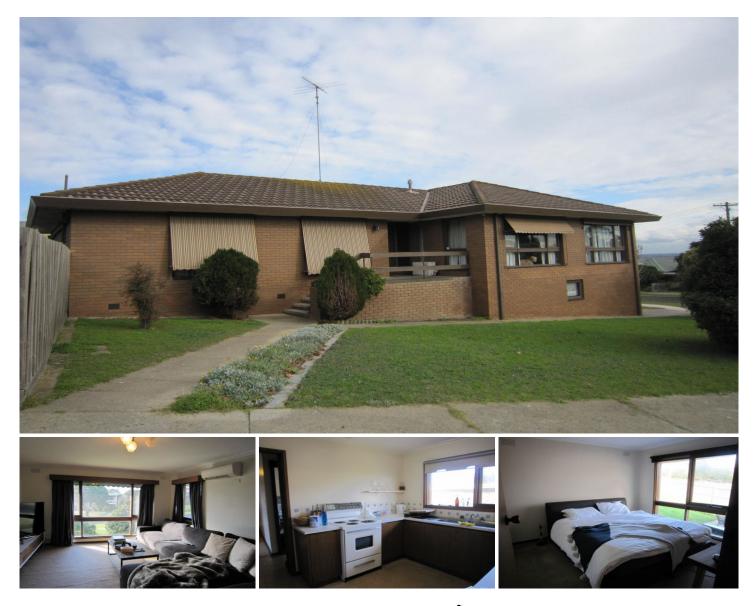

## **1 Kintyre Crescent Leopold VIC**

This neat and tidy property is located in a quiet , private street of Leopold. Offering:

- Large spacious living room with split system heating and cooling, views over Geelong

- Open kitchen, dining and second lounge room with gas heating

- Character kitchen with electric cooking and ample bench and cupboard space

- Main bedroom is of generous size with built in robes and ensuite

- Additional bedrooms with built in robes

- Centrally located, main bathroom with bath
- Separate laundry and toilet
- Enclosed rear yard
- Off street parking
- Double lock up garage with remote doors

Perfectly positioned within easy distance to CBD and