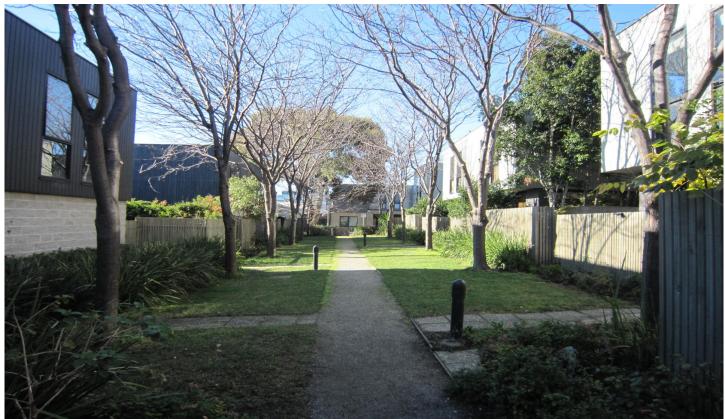

5/14-20 Coronation Street Geelong West VIC

This modern and private property offers a fabulous lifestyle, close to the vibrant and popular Pakington St, 7 minute walk to the train station, short walk into Geelong CBD and Waterfront. The contemporary interior offers three large bedrooms upstairs, spacious North facing master bedroom, walk through robe and luxurious ensuite, other two bedrooms have BIR's, serviced by a central bathroom with bath and toilet. Split system air conditioning throughout downstairs, European laundry. Galley kitchen with gas cooktop, electric oven and dishwasher. Two living zones, both with access to separate courtyards, one is North facing and beautiful trees. Outdoor entertaining area leading to a single garage with remote access. Solar powered and great location.