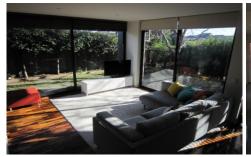

5/14-20 Coronation Street Geelong West VIC

This modern and private property offers a fabulous lifestyle, close to the vibrant and popular Pakington St, 7 minute walk to the train station, short walk into Geelong CBD and Waterfront. The contemporary interior offers three large bedrooms upstairs, spacious North facing master bedroom, walk through robe and luxurious ensuite, other two bedrooms have BIR's, serviced by a central bathroom with bath and toilet. Split system air conditioning throughout downstairs, European laundry. Galley kitchen with gas cooktop, electric oven and dishwasher. Two living zones, both with access to separate courtyards, one is North facing and beautiful trees. Outdoor entertaining area leading to a single garage with remote access. Solar powered and great location.