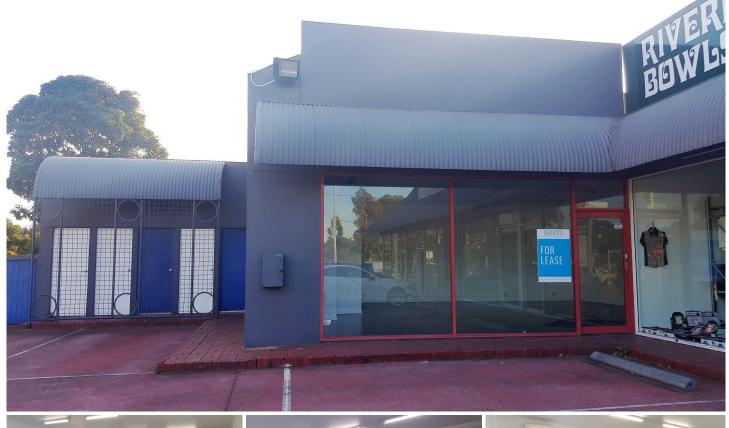

## 5/368 Latrobe Terrace Geelong VIC

Terrific opportunity to secure a commercial 1 zoned shop in a high profile location on the corner of Latrobe Terrace and Clarendon Street, Newtown. The shop is directly opposite the Clarendon Hotel and GMHBA Stadium is just a short walk across Latrobe Terrace.

Shop 5 is approximately 86m2 in size with kitchen facilities at the rear and offers two car parking spaces. The shop has excellent signage opportunities and is easily accessible.

Available now.

Rent quoted is plus any GST (if applicable) and excluding outgoings.

For inspections please contact Jason Barnett on 0417 585 221.

Building Size: 86 sqm

View : https:/

: https://www.mayfieldrealestate.com.au/l ease/vic/geelong-district/geelong/comm

ercial/offices/5672919

Mark Mayfield 03 5272 1288