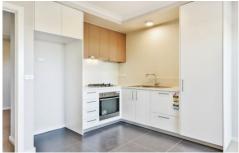

## 2/1B Victoria Street Rippleside VIC

This luxury one bedroom apartment is located in a fabulous location.

- Light filled open plan kitchen/meals/family.
- Master bedroom with built in robes
- Quality kitchen with gas cooking, dishdrawer & pantry. Reverse cycle split system
- European laundry
- Spacious bathroom with large shower
- Lovely enclosed landscaped courtyard
- Secure undercover carparking. Intercom access into building.
- Close to Geelong Waterfront, walking distance to the North Geelong railway station.