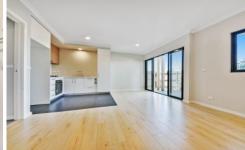

## 2/1B Victoria Street Rippleside VIC

This luxury one bedroom apartment is located in a fabulous location.

- Light filled open plan kitchen/meals/family.
- Master bedroom with built in robes
- Quality kitchen with gas cooking, dishdrawer & pantry. Reverse cycle split system
- European laundry
- Spacious bathroom with large shower
- Lovely enclosed landscaped courtyard
- Secure undercover carparking. Intercom access into building.
- Close to Geelong Waterfront, walking distance to the North Geelong railway station.