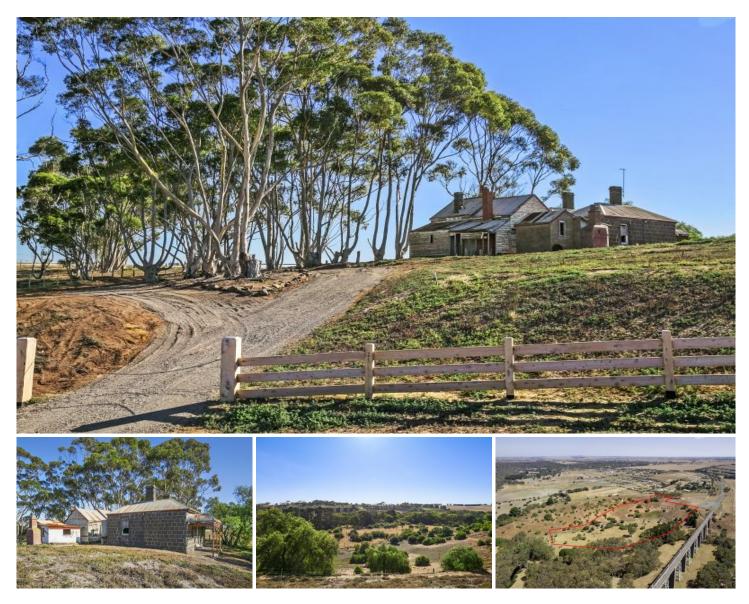

## **101 Shepherd Road Batesford VIC**

Commanding a premier elevated position under glorious gum trees you will find this Historic Bluestone Cottage, originally built for Victorian Railways Department in 1858, and known as the Viaduct Cottage this home has remained in the same family for over 150 years.

Offering a land holding of approximately 12 Acres on the banks of the Moorabool River the property offers sensational 360degree views of the region.

In need of full renovation this is your chance to create a wonderful home that could also remain in your family for generations to come.