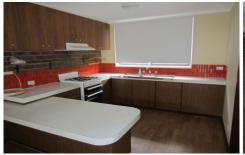

## 6/11-17 Howitt Avenue Corio VIC

This neat and tidy 2 bedroom unit is conveniently located to local shops, schools, bus stops, parks and easy access to the highway.

Offering the following:

- Spacious lounge room with gas heating and split system air conditioner
- Open plan kitchen with ample storage and bench space
- Large main bedroom with built in robe
- Second room/study
- Updated bathroom
- Separate laundry with good storage space
- Carport and storage shed
- Private courtyard