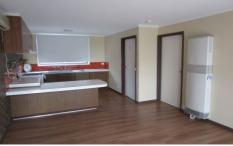

## 6/11-17 Howitt Avenue Corio VIC

This neat and tidy 2 bedroom unit is conveniently located to local shops, schools, bus stops, parks and easy access to the highway.

Offering the following:

- Spacious lounge room with gas heating and split system air conditioner
- Open plan kitchen with ample storage and bench space
- Large main bedroom with built in robe
- Second room/study
- Updated bathroom
- Separate laundry with good storage space
- Carport and storage shed
- Private courtyard