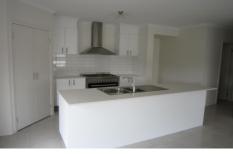

## Downstairs:

- Wide entrance leading to a sun filled kitchen/family/meals
- Good size lounge room at the front of the house with gas central heating
- Kitchen/family/meals area is tastefully tiled with a large 900mm upright oven with gas cook top, dishwasher and a walk in pantry, split system air conditioner
- Laundry leading to concreted outside area with a purpose built clothesline
- Powder room
- Storage room under stairwell Upstairs: