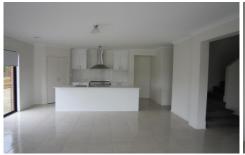

## Downstairs:

- Wide entrance leading to a sun filled kitchen/family/meals
- Good size lounge room at the front of the house with gas central heating
- Kitchen/family/meals area is tastefully tiled with a large 900mm upright oven with gas cook top, dishwasher and a walk in pantry, split system air conditioner
- Laundry leading to concreted outside area with a purpose built clothesline
- Powder room
- Storage room under stairwell Upstairs: