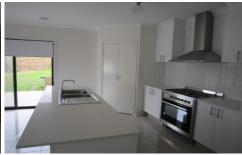

## Downstairs:

- Wide entrance leading to a sun filled kitchen/family/meals
- Good size lounge room at the front of the house with gas central heating
- Kitchen/family/meals area is tastefully tiled with a large 900mm upright oven with gas cook top, dishwasher and a walk in pantry, split system air conditioner
- Laundry leading to concreted outside area with a purpose built clothesline
- Powder room
- Storage room under stairwell Upstairs: