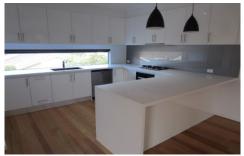

## Features:

- Master with full ensuite, double vanity and WIR
- 2nd bedroom with BIR
- 3rd bedroom with WIR
- Large open plan Lounge/Kitchen/Meals area.
- Living opens onto outdoor entertaining area with park outlook
- Bathroom with separate bath and shower
- Ducted heating & cooling
- Quality Miele appliances
- Powder room
- Double remote garage
- Large private courtyard
- Fabulous outlook being opposite gardens, golf course and