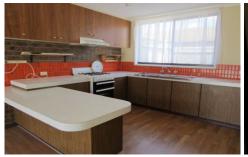

## 6/11-17 Howitt Avenue Corio VIC

This neat 2 bedroom unit offers purchasers an opportunity to get into this sought after residential real estate pocket. The light filled spacious living area has floating timber flooring and split system air conditioner, it flows through to the open plan kitchen which has ample storage and bench space.