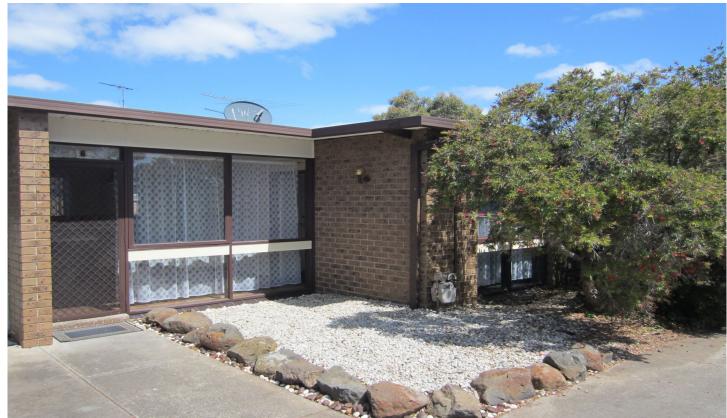

## 6/11-17 Howitt Avenue Corio VIC

This neat 2 bedroom unit offers purchasers an opportunity to get into this sought after residential real estate pocket. The light filled spacious living area has floating timber flooring and split system air conditioner, it flows through to the open plan kitchen which has ample storage and bench space.

With a carport and storage shed, private courtyard this home is handy to shops, schools, parks and with easy access to the highway, this property presents great value with a solid return.

2 📭 1 🖺 1 🗬

**Price**: \$ 172,000