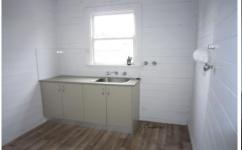

## 262 McKillop Street East Geelong VIC

Step inside and feel right at home. This charming white picket fence home offers many quirks.

- 3 good sized bedrooms 2 with built in robes
- Up to date kitchen with ample amounts of storage
- Spacious lounge with electric heating leading into a large dining room
- Generous sized laundry with toilet
- Updated bathroom with shower over bath and toilet
- Enclosed outdoor area perfect for entertaining
- External back room perfect for a home office with carpet, built in shelves and power
- Low maintenance rear yard
- Large secure shed
- Large entrance driveway