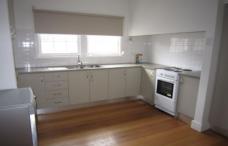

## 262 McKillop Street East Geelong VIC

Step inside and feel right at home. This charming white picket fence home offers many quirks.

- 3 good sized bedrooms 2 with built in robes
- Up to date kitchen with ample amounts of storage
- Spacious lounge with electric heating leading into a large dining room
- Generous sized laundry with toilet
- Updated bathroom with shower over bath and toilet
- Enclosed outdoor area perfect for entertaining
- External back room perfect for a home office with carpet, built in shelves and power
- Low maintenance rear yard
- Large secure shed
- Large entrance driveway