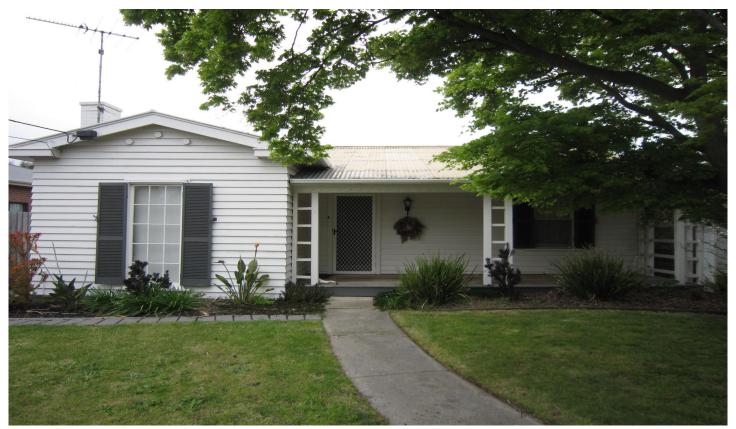

## 262 McKillop Street East Geelong VIC

Step inside and feel right at home. This charming white picket fence home offers many quirks.

- 3 good sized bedrooms 2 with built in robes
- Up to date kitchen with ample amounts of storage
- Spacious lounge with electric heating leading into a large dining room
- Generous sized laundry with toilet
- Updated bathroom with shower over bath and toilet
- Enclosed outdoor area perfect for entertaining
- External back room perfect for a home office with carpet, built in shelves and power
- Low maintenance rear yard
- Large secure shed
- Large entrance driveway