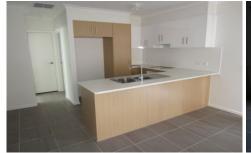

## 2/2 Tate Street Thomson VIC

Recently completed, this home offers a practical two bedroom layout. The stylish kitchen has a pantry, an island bench with breakfast bar and quality appliances it integrates into the living area with an open plan layout providing a large entertaining area with sliding door access to the private landscaped courtyard. All bedrooms have built in robes and are serviced by a central bathroom, there is gas ducted heating throughout as well as a split system air conditioner. A single remote garage offers internal access. First home buyers can take advantage of the current \$20,000 grant. Make the time to inspect now.