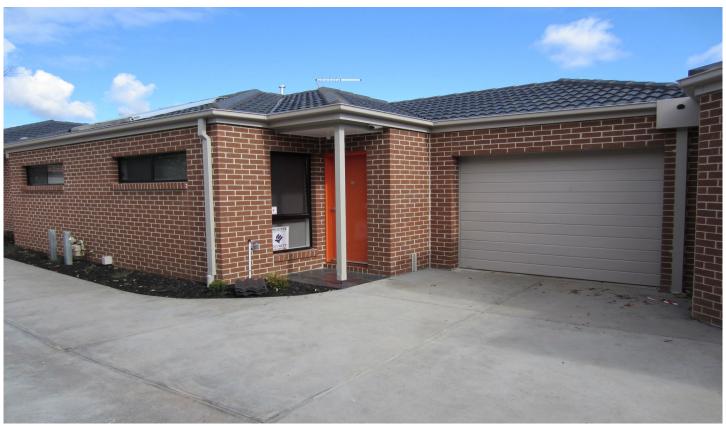

## 2/2 Tate Street Thomson VIC

Recently completed, this home offers a practical two bedroom layout. The stylish kitchen has a pantry, an island bench with breakfast bar and quality appliances it integrates into the living area with an open plan layout providing a large entertaining area with sliding door access to the private landscaped courtyard. All bedrooms have built in robes and are serviced by a central bathroom, there is gas ducted heating throughout as well as a split system air conditioner. A single remote garage offers internal access. First home buyers can take advantage of the current \$20,000 grant. Make the time to inspect now.