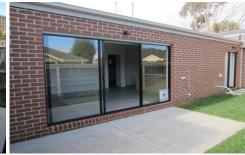

## 2/2 Tate Street Thomson VIC

Recently completed, this home offers a practical two bedroom layout. The stylish kitchen has a pantry, an island bench with breakfast bar and quality appliances it integrates into the living area with an open plan layout providing a large entertaining area with sliding door access to the private landscaped courtyard. All bedrooms have built in robes and are serviced by a central bathroom, there is gas ducted heating throughout as well as a split system air conditioner. A single remote garage offers internal access. First home buyers can take advantage of the current \$20,000 grant. Make the time to inspect now.