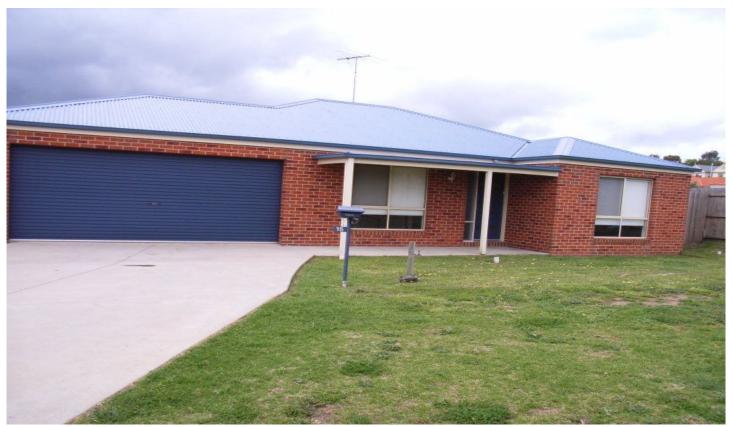

## 15 Platina Avenue Waurn Ponds VIC

This contemporary three bedroom home presents in a quiet court offering two bathrooms, walk in robes & b.i.rs in two bedrooms. The property has an open plan living area overlooking the private rear yard. The kitchen has stainless steel appliances with gas hot plates along with dishwasher and large pantry. The property is low maintenance with a remote double garage and extra off street parking. Situated in an ideal location within 10 minutes of Deakin Waurn Ponds Campus, accessible to public transport and Waurn Ponds Shopping Centre.