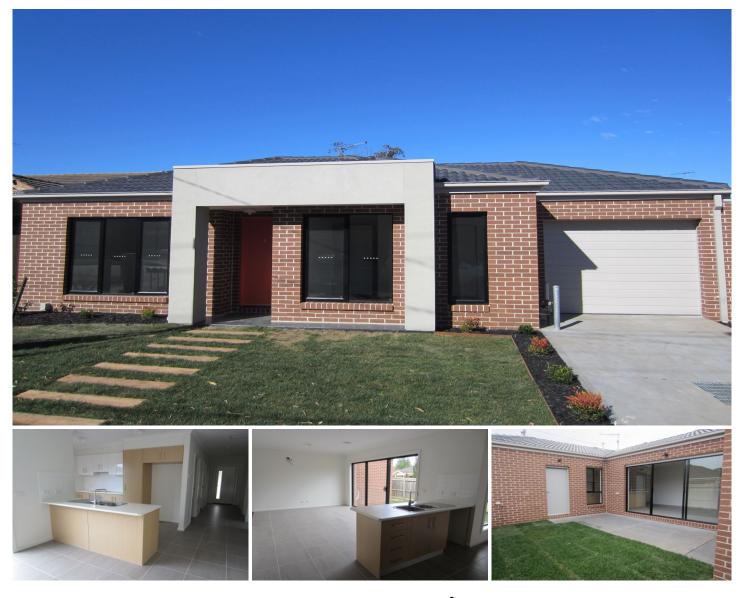

## 1/2 Tate Street Thomson VIC

Recently completed, this home offers a practical three bedroom layout. The stylish kitchen has a pantry, an island bench with breakfast bar and quality appliances it integrates into the living area with an open plan layout providing a large entertaining area with sliding door access to the private landscaped courtyard. All bedrooms have built in robes and are serviced by a central bathroom, there is gas ducted heating throughout as well as a split system air conditioner. A single remote garage offers internal access to the good size laundry. First home buyers can take advantage of the current \$20,000 grant. Make the time to inspect now.