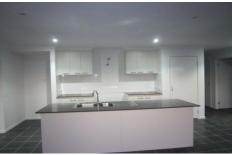

## 20 Blacker Way Bannockburn VIC

This four bedroom home is ready to move in.

- Spacious master bedroom with full ensuite and roomy walk in robe
- Three other good size bedrooms with built in robes
- Separate lounge room with split system
- Bathroom with separate bath and shower
- Open plan kitchen/meals/family area with gas appliances, pantry, split system
- Good storage cupboards throughout
- Double lock up garage with remote
- Side gates opening to back yard, perfect for boat/caravan storage
- Enclosed rear yard with covered entertaining area and low maintenance gardens