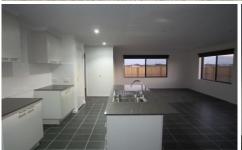

## 20 Blacker Way Bannockburn VIC

This four bedroom home is ready to move in.

- Spacious master bedroom with full ensuite and roomy walk in robe
- Three other good size bedrooms with built in robes
- Separate lounge room with split system
- Bathroom with separate bath and shower
- Open plan kitchen/meals/family area with gas appliances, pantry, split system
- Good storage cupboards throughout
- Double lock up garage with remote
- Side gates opening to back yard, perfect for boat/caravan storage
- Enclosed rear yard with covered entertaining area and low maintenance gardens