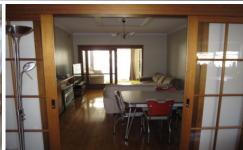

## 27 Lawton Avenue Geelong West VIC

This cute brick home is in the heart of Geelong West.

- The property features polished hardwood floors.
- Light filled north facing sunroom with polished floor boards
- Three generous bedrooms with built in robes
- Two bathrooms
- Kitchen/meals area with timber floors, split system and wood heater
- Separate lounge room with gas heating and floor boards
- Side driveway access, leading to a single garage, & carport.
- Enclosed rear yard with a studio/ bungalow.
- Superbly located within a 250 metre walk you have access to the local Primary School; Woolworths and the vibrant Pakington Street social hub and many cafes and shops at your door stop. Located within minutes to the train stations, buses and the city centre.