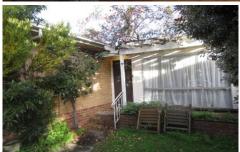

## 27 Lawton Avenue Geelong West VIC

This cute brick home is in the heart of Geelong West.

- The property features polished hardwood floors.
- Light filled north facing sunroom with polished floor boards
- Three generous bedrooms with built in robes
- Two bathrooms
- Kitchen/meals area with timber floors, split system and wood heater
- Separate lounge room with gas heating and floor boards
- Side driveway access, leading to a single garage, & carport.
- Enclosed rear yard with a studio/ bungalow.
- Superbly located within a 250 metre walk you have access to the local Primary School; Woolworths and the vibrant Pakington Street social hub and many cafes and shops at your door stop. Located within minutes to the train stations, buses and the city centre.