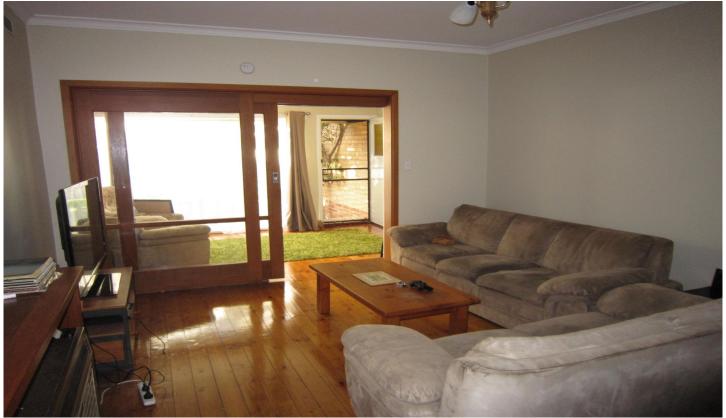

## 27 Lawton Avenue Geelong West VIC

This cute brick home is in the heart of Geelong West.

- The property features polished hardwood floors.
- Light filled north facing sunroom with polished floor boards
- Three generous bedrooms with built in robes
- Two bathrooms
- Kitchen/meals area with timber floors, split system and wood heater
- Separate lounge room with gas heating and floor boards
- Side driveway access, leading to a single garage, & carport.
- Enclosed rear yard with a studio/ bungalow.
- Superbly located within a 250 metre walk you have access to the local Primary School; Woolworths and the vibrant Pakington Street social hub and many cafes and shops at your door stop. Located within minutes to the train stations, buses and the city centre.