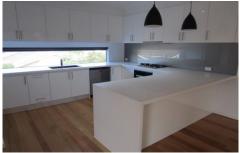

## Features:

- Master with full ensuite, double vanity and WIR
- 2nd bedroom with BIR
- 3rd bedroom with WIR
- Large open plan Lounge/Kitchen/Meals area.
- Living opens onto outdoor entertaining area with park outlook
- Bathroom with separate bath and shower
- Ducted heating & cooling
- Quality Miele appliances
- Powder room
- Double remote garage
- Large private courtyard
- Great outlook being opposite gardens, golf course and