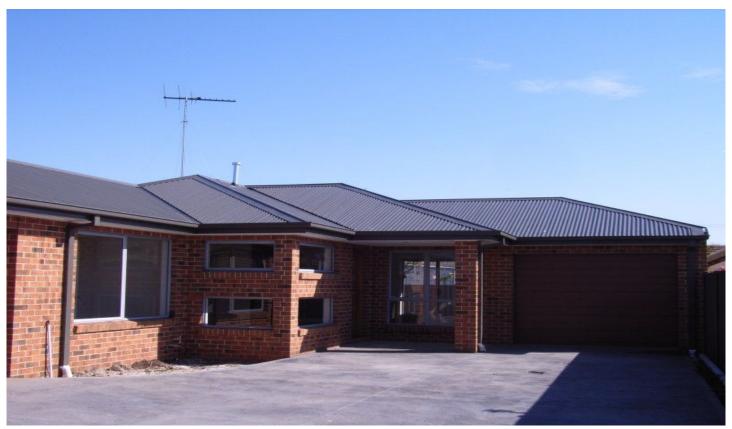

## 2/22 Clarence Street Geelong West VIC

If its location that's important this two bedroom townhouse is just moments from Pakington Street close to all the action. The property is near new with quality fit outs, an open plan kitchen services the dining area and the lounge area with the benefit of ducted heating throughout and split system air conditioning. A courtyard area facing north is accessible from the living areas with direct access to a single garage with a bonus extra storage area. A two way bathroom and separate toilet present with modern finishes. An inspection recommended to see the obvious benefits of this property.