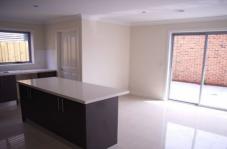

## 1/22 Clarence Street Geelong West VIC

This three bedroom townhouse offers stylish living with open plan kitchen, dining, lounge overlooking a private enclosed north facing courtyard.

All bedrooms have built in robes with a central two way bathroom with quality fit outs and a separate toilet. Ducted central heating throughout and split system air conditioning with a double garage offering remote control access and low maintenance garden.