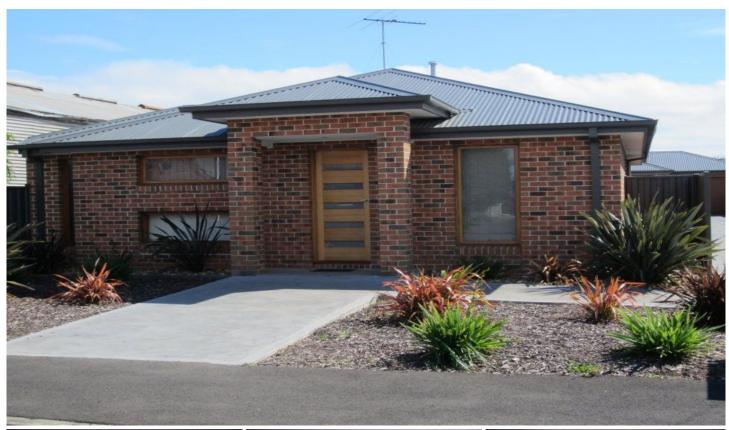

## 1/22 Clarence Street Geelong West VIC

This three bedroom townhouse offers stylish living with open plan kitchen, dining, lounge overlooking a private enclosed north facing courtyard.

All bedrooms have built in robes with a central two way bathroom with quality fit outs and a separate toilet. Ducted central heating throughout and split system air conditioning with a double garage offering remote control access and low maintenance garden.

Close proximity to Pakington Street and Geelong city area.

3 📭 1 🖺 2 🖨

**View**: https://www.mayfieldrealestate.com.au/lease/vic/geelong-district/geelong-west/residential/townhouse/5672790