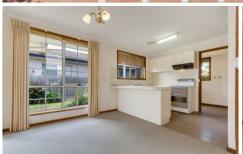

## 21 Ann Street Geelong West VIC

The property has a positive location being so close to local shops, supermarkets, sporting fields and Geelong CBD,.

- Two bedrooms with built in robes
- North facing light filled lounge room which flows through to the open plan kitchen meals area with electric cooking
- Ducted heating throughout
- Secure rear yard
- Large storage room/study in the back yard
- Off street parking
- A property worthy of inspection
- Pets negotiable