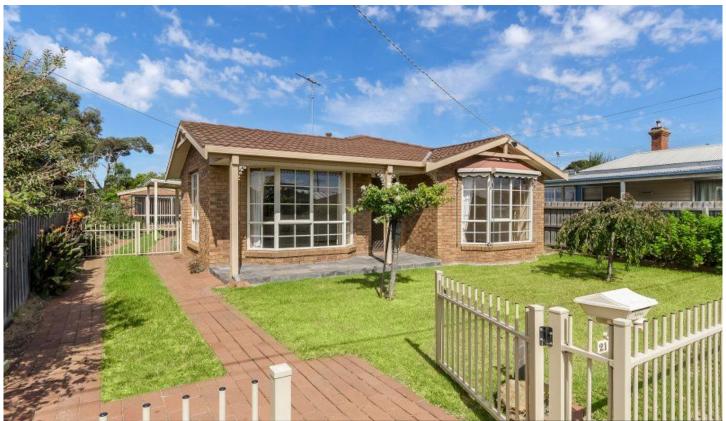

## 21 Ann Street Geelong West VIC

The property has a positive location being so close to local shops, supermarkets, sporting fields and Geelong CBD,.

- Two bedrooms with built in robes
- North facing light filled lounge room which flows through to the open plan kitchen meals area with electric cooking
- Ducted heating throughout
- Secure rear yard
- Large storage room/study in the back yard
- Off street parking
- A property worthy of inspection
- Pets negotiable

## 2 📭 1 🖺 1 🗬

Land Size: 547 sqm

**View**: https://www.mayfieldrealestate.com.au/leas

e/vic/geelong-district/geelong-west/residenti

al/house/5672766

## 21 Ann Street, Geelong West