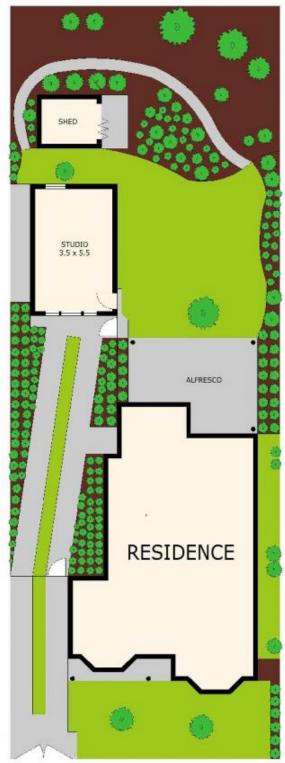

## SITE PLAN

0 1 2 3 4 5

Scale in metres. Indicative only. Dimensions are approximate. All information contained herein is gathered from sources we believe to be reliable. However we cannot guarantee its accuracy and interested parties should rely on their own enquiries. Residence Alfresco Studio - 78 m<sup>2</sup>
- 21 m<sup>2</sup>
- 19 m<sup>2</sup>
- 5 m<sup>2</sup>