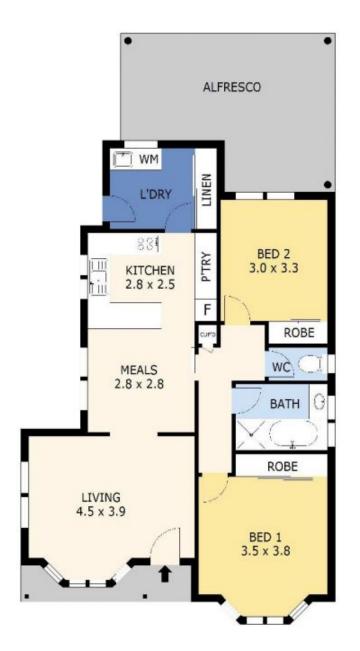

## 21 Ann Street Geelong West VIC

The property has a positive location being so close to local shops, supermarkets, sporting fields and Geelong CBD,.

- Two bedrooms with built in robes
- North facing light filled lounge room which flows through to the open plan kitchen meals area with electric cooking
- Ducted heating throughout
- Secure rear yard
- Large storage room/study in the back yard
- Off street parking
- A property worthy of inspection
- Pets negotiable

## 2 📭 1 🖺 1 🗬

Land Size: 547 sqm

**View**: https://www.mayfieldrealestate.com.au/leas

e/vic/geelong-district/geelong-west/residenti

al/house/5672766