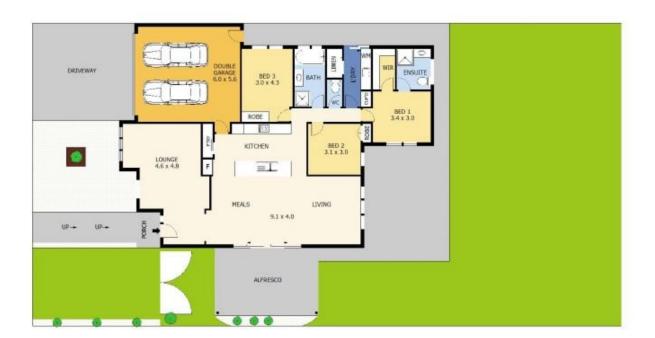

## 50 Cape Baron Drive Lara VIC

This family home is Perfectly Located within the award winning Grand Lakes Estate and is just walking distance to lakes, wetlands, parkland and a great cafe. A tiled entrance leads into a large open plan kitchen / meals living area which is flooded with natural light, the eye catching on trend kitchen boasts stone bench tops, breakfast bar and stainless steel appliances. Double doors lead to a fantastic outdoor entertaining area which is built under the roof line of the home. The master bedroom offers a walk in robe and ensuite while the remaining bedrooms are serviced by a stylish central bathroom. A separate large living area at the front of the home completes this home, with too many extras to mention all we could suggest is make a time to inspect.

3 😕 2 🔓 2 🖨

**Price** : \$ 410,000 **Land Size** : 638 sqm

View : https://www.mayfieldrealestate.com.au/sale/

vic/geelong-district/lara/residential/house/56

72759

Mark Mayfield 03 5272 1288

1 2 1 4 1

Scale in metres, Indicative only. Dimensions are approximate. All information contained herein is gathered from sources we believe to be reliable. However we cannot guarantee its accuracy and interested parties should rely on their own enquiries.

Residence Garage Alfresco Porch

## Cape Barwon Drive, Lara