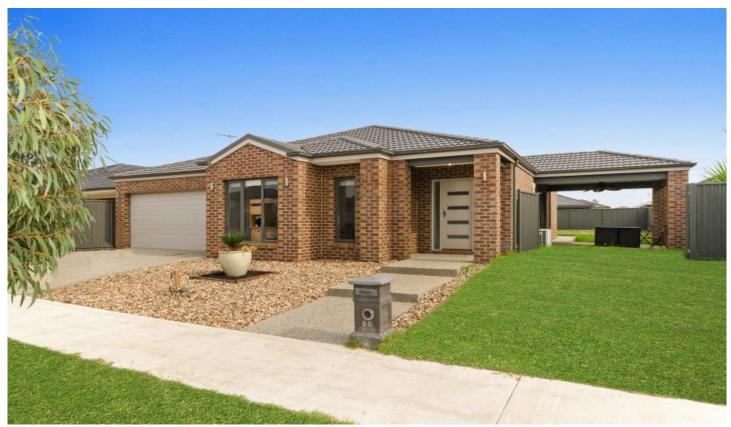

## 50 Cape Baron Drive Lara VIC

This family home is Perfectly Located within the award winning Grand Lakes Estate and is just walking distance to lakes, wetlands, parkland and a great cafe. A tiled entrance leads into a large open plan kitchen / meals living area which is flooded with natural light, the eye catching on trend kitchen boasts stone bench tops, breakfast bar and stainless steel appliances. Double doors lead to a fantastic outdoor entertaining area which is built under the roof line of the home. The master bedroom offers a walk in robe and ensuite while the remaining bedrooms are serviced by a stylish central bathroom. A separate large living area at the front of the home completes this home, with too many extras to mention all we could suggest is make a time to inspect.

3 😕 2 🔓 2 🖨

**Price** : \$ 410,000 **Land Size** : 638 sqm

View : https://www.mayfieldrealestate.com.au/sale/

vic/geelong-district/lara/residential/house/56

72759

Mark Mayfield 03 5272 1288

1 2 1 4 1

Scale in metres, Indicative only. Dimensions are approximate. All information contained herein is gathered from sources we believe to be reliable. However we cannot guarantee its accuracy and interested parties should rely on their own enquiries.