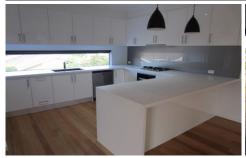

## Features:

- Master with full ensuite, double vanity and WIR
- 2nd bedroom with BIR
- 3rd bedroom with WIR
- Large open plan Lounge/Kitchen/Meals area.
- Living opens onto outdoor entertaining area with park outlook
- Bathroom with separate bath and shower
- Ducted heating & cooling
- Quality Miele appliances
- Powder room
- Double remote garage
- Large private courtyard
- Great outlook being opposite gardens, golf course and